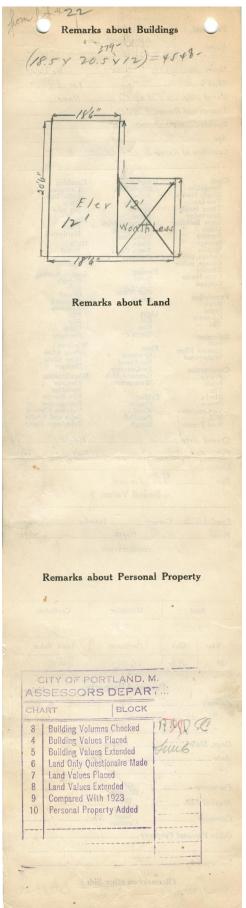

1924 Portland Tax Records: Assessor's Record, 199 Franklin Street, Portland, 1924

NON-HESTDENT Po ind, Aaine Assessment 19 Name Owner Meserve Charles H & Albert No.199 Street Franklin rear Block4 B Lot 19 Use of Bldg. 17ab/c ..... Name.. Tenants and Rooms. Rentals Can 20 Trat 9.07 Condition of Repair 2014 -Class Bungalow Single House Two family Apartment Store Building Office "f Factory " Storage " Stables Garage, priver Exterior Clapboards Siding Shingles Stucco Paper Tapestry Brick Com. Brick Galv. Iron Stone Terra Cotta Concrete Plumbing Common Individual Open Set tubs Finish Plain Hardwood Halls Wood Terrazzo Marble Garage, private Garage, public Roof — Roofing Shingle Slate Gravel Prepared Asbestos Flat Hip Theatre Club House Cottage Heating Stove Furnace Hot Water Foundation Brick Stone Steam Light Oil Concrete Pile Hip Gable Dormers Gas Electric Basement Full Cement Floor Waterproof Windows Plain Glass Wire Glass Shutters Floor Cont Common Hardwood Re-Concrete Concrete Slab Waterproof Construction Miscellaneous Elevator Sprinkler Fire Escape Refrigerator Vacuum Cleaner Safes and Vaults Telephone Equip. Frame Brick Brick Tile Blocks Stucco Re-Concrete Mill Steel Frame Ceiling Plaster Metal Panelled Rough Height .... Ground Area 3 Unit. 10 Cubic Feet 6 Utility Dep. .... Dep. 90 Per cent. Sound Value, \$ Alley Land. 1225. Corner. Interior. Front ...... Depth ..... .....ft. \_\_\_\_ COMPUTATION Multiplier Coefficient Area 138 1690 1215 Year Unit Land Value Coefficient 150 19.03 **Personal Property** Value ..... No. ..... Animals ... \$..... " " " ...... Female ... Dogs, Male ..... ......Year ..... Auto ..... " - Good Common Furniture ..... Other Personal Property ..... Surveyed by (Remarks on other Side) Lota 19-22 25-1194/485- \$ 500