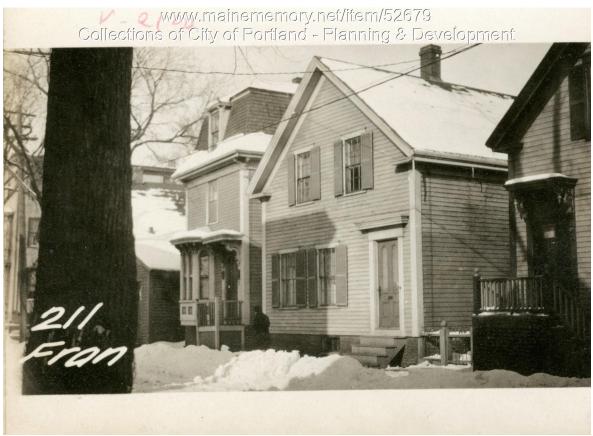

## 1924 Portland Tax Records: 211 Franklin Street, Portland, 1924

| Owner:           | Thomas F Bishop                                |
|------------------|------------------------------------------------|
| Address:         | 211 Franklin Street, East End, Portland, Maine |
| Use:             | Dwelling - Single family                       |
| Local Code:      | Block 24B Lot 15 Book 33 Page 1                |
| MMN item number: | 52679                                          |