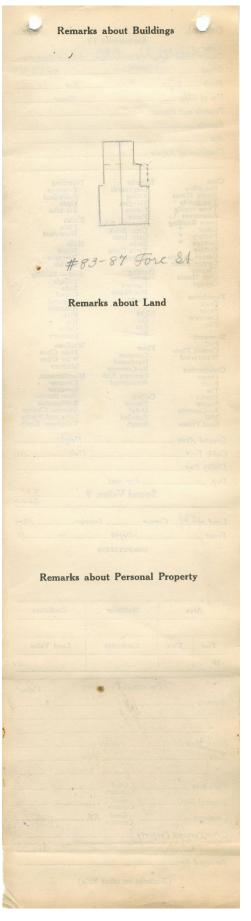

## 1924 Portland Tax Records: 83-87 Fore Street, Portland, 1924

Portrand, Iviaine Assessment 19 Name Vialette Donatelles De neca No.83-87 one Street .. Block ...... 14 Lot Use of Bldg. .. Name ... Tenants and Rooms. Rentals ..... Age .... Condition of Repair ... Class Bungalow Single House Two family Apartment Store Building Office " Fractory " Storage " Stables Garage, privat Exterior Clapboards Siding Shingles Stucco Paper Tapestry Brick Com. Brick Galv. Iron Stone Terra Cotta Concrete Ieating Plumbing Common Individual Open Set tubs Finish Plain Hardwood Halls Wood Terrazzo Marble Stables Garage, private Garage, public Theatre Club House Cottage Marbie Roof — Roofing Shingle Slate Gravel Prepared Asbestos Flat Hip Gable Dormers Windows Plain Glass Wire Glass Shutters Miscellaneous Heating Furnace Hot Water Steam Foundation Brick Stone Concrete Pile Light Oil Gas Electric Basement Full Cement Floor Waterproof Floor Common Hardwood Re-Concrete Concrete Slab Waterproof Construction Frame Brick Blocks Stucco Re-Concrete Mill Steel Frame Miscellaneous Elevator Sprinkler Fire Escape Refrigerator Vacuum Cleaner Safes and Vaults Telephone Equip. Ceiling Plaster Metal Panelled Rough Height ... Ground Area ... Unit.... Cubic Feet ..... ......cts. Utility Dep. ..... .....Per cent. Dep. ..... Sound Value, \$ 3800 Land 4561 Corner. .. Alley ..... Interior... ... Depth ..... ...ft. Front .. COMPUTATION Coefficient Area Multiplier Land Value Year Unit Coefficient 400 19 V- 6000 Surveyed by ..... (Remarks on other Side)