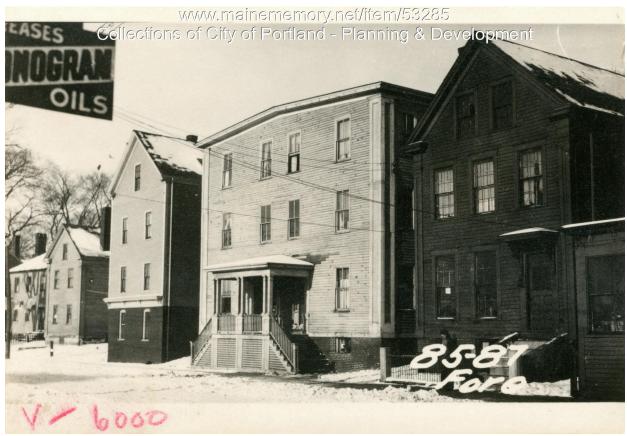

## 1924 Portland Tax Records: 83-87 Fore Street, Portland, 1924

| Owner:           | Violette DeLuca                                |
|------------------|------------------------------------------------|
| Address:         | 83-87 Fore Street, Waterfront, Portland, Maine |
| Use:             | Apartments                                     |
| Local Code:      | Block 17K Lot 15 Book 34 Page 1                |
| MMN item number: | 53285                                          |