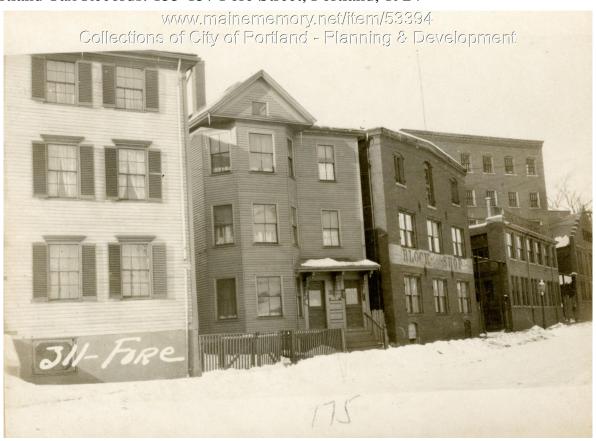

## 1924 Portland Tax Records: 155-157 Fore Street, Portland, 1924

**Owner:** Thomas Laughlin Company

**Address:** 155-157 Fore Street, East End, Portland, Maine

**Use:** Dwelling - Three Family

**Local Code:** Block 20C Lot 12 Book 34 Page 2

MMN item number: 53394

www.mainememory.net 2 of 2