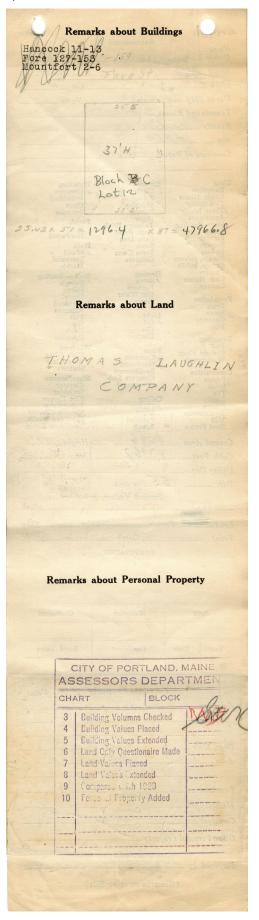

## 1924 Portland Tax Records: 155-157 Fore Street, Portland, 1924

| 5                                          | A MALL STATE                               | 200                                                    |
|--------------------------------------------|--------------------------------------------|--------------------------------------------------------|
| Port d,                                    | thing about Builds                         | aine                                                   |
| Name                                       | Assessment 19                              |                                                        |
| OwnerLaus                                  | hlin Co                                    |                                                        |
| Street over                                |                                            | No. 133-157                                            |
| Block 20. C                                |                                            | Lot 12                                                 |
| Use of Bldg. 2                             | welling                                    | Name                                                   |
| Tenants and Roo                            |                                            | 18 Rooms                                               |
| Rentals 45                                 | Pei mo                                     |                                                        |
| Age                                        | 5+                                         |                                                        |
| Condition of Rep                           | air Good                                   |                                                        |
| condition of Itep                          | -                                          |                                                        |
| Class                                      | Potental and a second                      | Plumbing                                               |
| Bungalow                                   | Exterior<br>Clapboards                     | Common<br>Individual                                   |
| Single House<br>Two family<br>Three family | Clapboards Siding Shingles                 | Open<br>Set tubs                                       |
| Apartment                                  | Stucco<br>Paper                            | Finish                                                 |
| Store Building<br>Office "                 |                                            | Plain<br>Hardwood                                      |
| Factory " Storage " Stables                | Galv. Iron<br>Stone<br>Terra Cotta         | Halls                                                  |
| Garage, private                            | Concrete                                   | Wood<br>Terrazzo                                       |
| Garage, public<br>Theatre                  | Heating                                    | Marble<br>Roof — Roofing                               |
| Club House<br>Cottage                      | Stove<br>Furnace                           | Shingle<br>Slate                                       |
| Foundation                                 | Furnace<br>Hot Water<br>Steam              | Gravel<br>Prepared                                     |
| Brick<br>Stone                             |                                            | Asbestos<br>Flat                                       |
| Concrete<br>Pile                           | Light  / Oil  Gas                          | Hip<br>∠ Gable                                         |
| Basement /                                 | Gas<br>Electric                            | Dormers                                                |
| Full Bruch<br>Cement Floor<br>Waterproof   | Floor                                      | Windows Plain Glass Wire Glass                         |
|                                            | Common<br>Hardwood                         | Wire Glass<br>Shutters                                 |
| Construction                               | Re-Concrete<br>Concrete Slab<br>Waterproof | Miscellaneous                                          |
| Brick<br>Tile                              |                                            | Elevator<br>Sprinkler                                  |
| Blocks<br>Stucco                           | Ceiling<br>Plaster<br>Metal                | Fire Escape<br>Refrigerator                            |
| Re-Concrete<br>Mill                        | Panelled                                   | Vacuum Cleaner<br>Safes and Vaults<br>Telephone Equip. |
| Steel Frame                                | Rough                                      | Telephone Equip.                                       |
| Ground Area                                | 1296                                       | Height                                                 |
|                                            |                                            |                                                        |
| Cubic Feet                                 | 4)76/                                      | Unit cts.                                              |
| Cubic Feet<br>Utility Dep.                 | 4)76/                                      | Unit cts.                                              |
|                                            | 55 Per cent.                               | 21154                                                  |
| Utility Dep                                | 55 Per cent. Sound Value, \$               | 21154                                                  |
| Utility Dep  Dep                           | Sound Value, \$                            | 3454 m                                                 |
| Utility Dep  Dep                           | Sound Value, \$                            | 3454 riorAlley                                         |
| Utility Dep  Dep                           | Sound Value, \$  Corner                    | 3454 m                                                 |
| Utility Dep Dep                            | Sound Value, \$                            | 3454 riorAlley                                         |
| Utility Dep Dep                            | Sound Value, \$  Corner                    | 3454 riorAlley                                         |
| Utility Dep Dep                            | Sound Value, \$  Corner                    | 3454 riorAlley                                         |
| Utility Dep Dep                            | Sound Value, \$  Corner                    | 3454 riorAlley                                         |
| Utility Dep Dep                            | Sound Value, \$ Corner                     | 3454  rior Alley  ft.                                  |
| Utility Dep Dep                            | Sound Value, \$  Corner                    | 3454 riorAlley                                         |
| Utility Dep Dep                            | Sound Value, \$ Corner                     | 3454  rior Alley  ft.                                  |
| Utility Dep Dep                            | Sound Value, \$ Corner                     | 3454  rior Alley  ft.                                  |
| Utility Dep Dep                            | Sound Value, \$ Corner                     | 3454  rior                                             |
| Utility Dep                                | Sound Value, \$ Corner                     | 3454  rior                                             |
| Utility Dep                                | Sound Value, \$ Corner                     | 3454  rior                                             |
| Utility Dep                                | Sound Value, \$ Corner                     | 3454  rior                                             |
| Utility Dep                                | Sound Value, \$ Corner                     | 3454  rior                                             |
| Utility Dep                                | Sound Value, \$ Corner                     | 3454  rior                                             |
| Utility Dep                                | Sound Value, \$ Corner                     | 3454  rior                                             |
| Utility Dep                                | Sound Value, \$ Corner                     | 3454  rior                                             |
| Utility Dep                                | Sound Value, \$ Corner                     | 3454  rior                                             |
| Utility Dep                                | Sound Value, \$ Corner                     | 3454  rior                                             |
| Utility Dep                                | Sound Value, \$ Corner                     | 3454  rior                                             |
| Utility Dep                                | Sound Value, \$ Corner                     | 3454  rior                                             |
| Utility Dep                                | Sound Value, \$ Corner                     | 3454  rior                                             |
| Utility Dep                                | Sound Value, \$ Corner                     | 3454  rior                                             |
| Utility Dep                                | Sound Value, \$ Corner                     | 3454  rior                                             |
| Vility Dep                                 | Sound Value, \$ Corner                     | 3454  rior                                             |
| Vtility Dep                                | Sound Value, \$ Corner                     | ior Alley ft.  Coefficient  Land Value                 |
| Vtility Dep                                | Sound Value, \$ Corner                     | ior Alley ft.  Coefficient  Land Value                 |

## 1924 Portland Tax Records: 155-157 Fore Street, Portland, 1924

**Owner:** Thomas Laughlin Company

**Address:** 155-157 Fore Street, East End, Portland, Maine

**Use:** Dwelling - Three Family

**Local Code:** Block 20C Lot 12 Book 34 Page 2