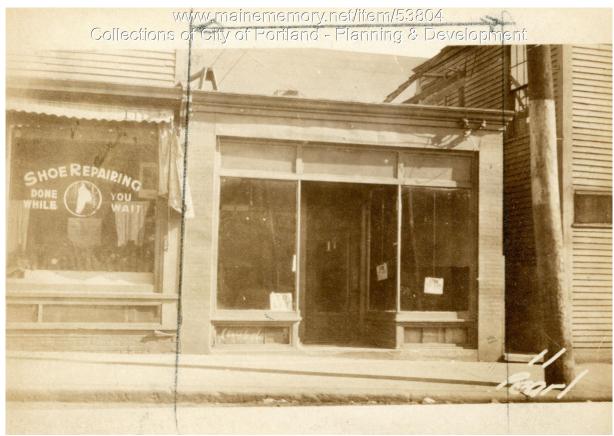

## 1924 Portland Tax Records: 13 Pearl Street, Portland, 1924

## 1924 Portland Tax Records: 13 Pearl Street, Portland, 1924

| Owner:           | Abraham Feuerman                               |
|------------------|------------------------------------------------|
| Address:         | 13 Pearl Street, Old Port, Portland, Maine     |
| Use:             | Store                                          |
| Local Code:      | Block 29F Lot 9 Book 34 Page 3                 |
| MMN item number: | 53804                                          |
| Notes:           | The property was also owned by Rosie Feuerman. |