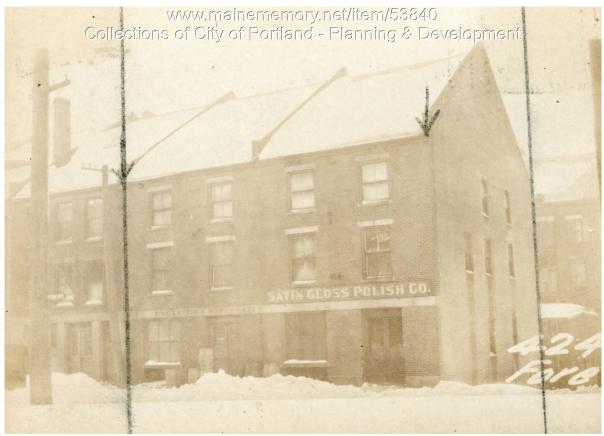

## 1924 Portland Tax Records: 424-426 Fore Street, Portland, 1924

| Owner:           | Estate of Elizabeth W. Thomas                  |
|------------------|------------------------------------------------|
| Address:         | 424-426 Fore Street, Old Port, Portland, Maine |
| Use:             | Shop - Junk                                    |
| Local Code:      | Block 32N Lot 12 Book 34 Page 1                |
| MMN item number: | 53840                                          |