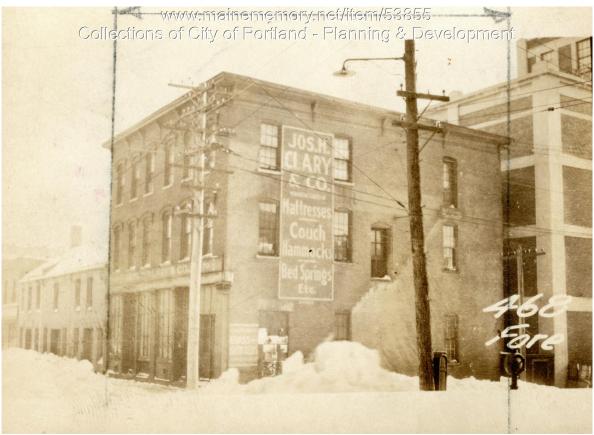

## 1924 Portland Tax Records: 462-470 Fore Street, Portland, 1924

| Owner:           | Hannaford Bros. Company                        |
|------------------|------------------------------------------------|
| Address:         | 462-470 Fore Street, Old Port, Portland, Maine |
| Use:             | Store                                          |
| Local Code:      | Block 38F Lot 8 Book 34 Page 1                 |
| MMN item number: | 53855                                          |