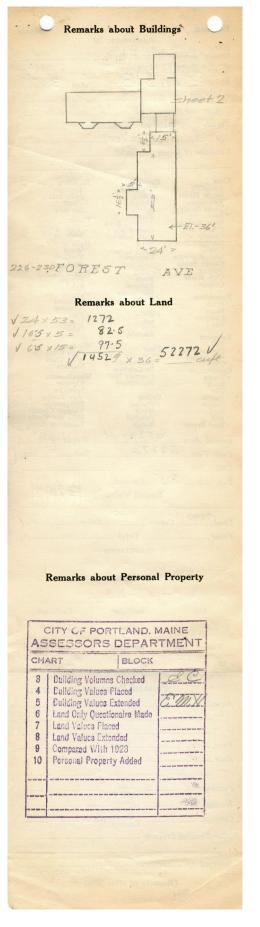

## 1924 Portland Tax Records: 226-230 Forest Avenue, Portland, 1924

112 B 4000 Po\_and. Maine Assessment 19 Name Owner Shea John M Hrs ... No. 226-230 Street Forest Ave Lot 13 sheet Use of Bldg. Dwelling ... Name ... Tenants and Rooms 1-5 Rus 2-6 Rms Rentals \_\_\_\_\_\_ Total - #60 Monthly Age 50 + Yrs. Condition of Repair Poor Class Bungalow Single House Two family "Apartment Store Building Office " Factory " Stotage Stables Garage, private Garage, public Theatre Club House Cottage Exterior \*Clapboards Stings Stingles Paper Tapestry Brick Com, Brick Galv, Iron Stone Terra Cotta Concrete Heati-Plumbing Common Individual Open Set tubs Finish Plain Hardwood Halls Wood Terrazzo Marble Marble Roof — Roofing Shingle Slate Gravel - Tay Prepared Asbestos Flat Hip Gable Dormers Heating Stove Furnace Hot Water Steam Light Gas Electric Basement Full Cement Floor Waterproof Windows VPlain Glass Wire Glass Shutters Floor Floor Common 3 VHardwood 3 Re-Concrete Concrete Slab Waterproof Construction Miscellaneous Elevator Sprinkler Fire Escape Frame Brick File Blocks Ceiling Plaster Metal Panelled Rough 0 Fire Escape Refrigerator Vacuum Cleaner Safes and Vaults Telephone Equip. Stucco Re-Concrete Mill Steel Frame Height 36' 1452 29 Ground Area 1452 Cubic Feet 52272 .cts. Utility Dep. .... Dep. \_\_\_\_\_ 3 5\_\_\_ Per cent. Sound Value, \$ 3 3 78 ... Alley Interior ..... Front .. ..... Depth ..... ft COMPUTATION 6525 Area Multiplier Coefficient 6423 6060 106 Land Value J Year Unit Coefficient #4817 6423 19 . 75 Surveyed by ..... JUN 2 - 1924 (Remarks on other Side) 1-2