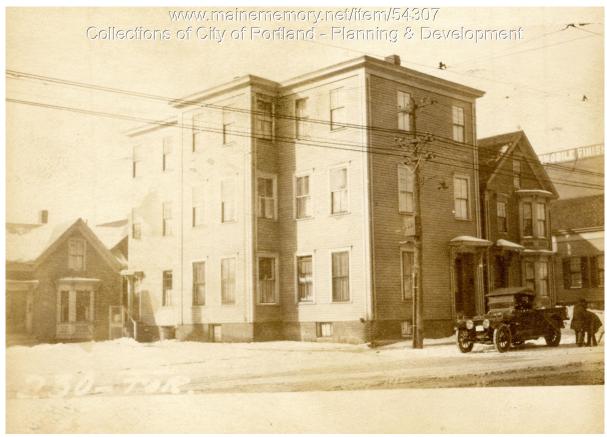

## 1924 Portland Tax Records: 226-230 Forest Avenue, Portland, 1924

| Owner:           | Heirs of John M. Shea                            |
|------------------|--------------------------------------------------|
| Address:         | 226-230 Forest Avenue, Parkside, Portland, Maine |
| Use:             | Dwelling - Three Family                          |
| Local Code:      | Block 113B Lot 13 Book 35 Page 1                 |
| MMN item number: | 54307                                            |