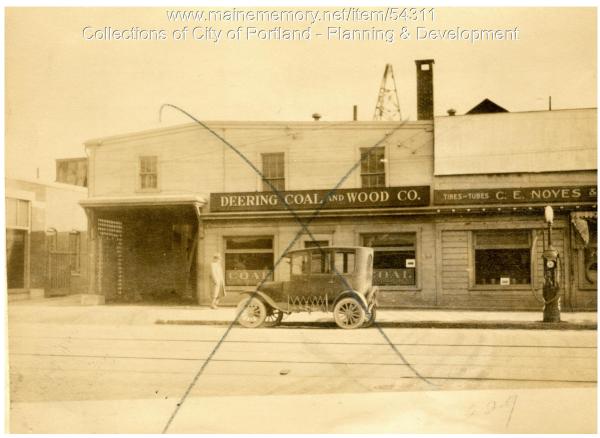

## 1924 Portland Tax Records: 229-231 Forest Avenue, Portland, 1924

| Owner:           | Deering Coal & Wood Company                     |
|------------------|-------------------------------------------------|
| Address:         | 229-231 Forest Avenue, Bayside, Portland, Maine |
| Use:             | Stable                                          |
| Local Code:      | Block 113A Lot 11 Book 35 Page 3                |
| MMN item number: | : 54311                                         |