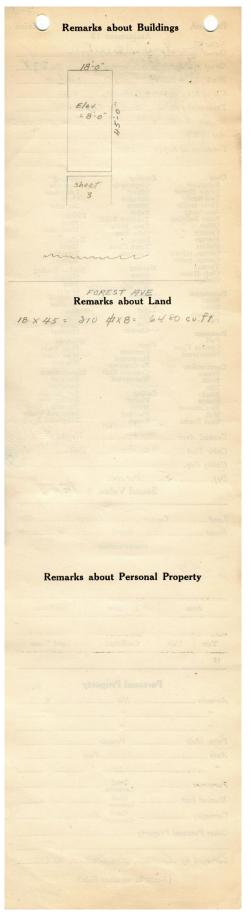

1924 Portland Tax Records: Assessor's Record, 398 Forest Avenue, Portland, 1924

2-4 Pc .nd, Jaine Assessment 19 Name Scribner Berry a Street Jonest and No.398 Block 116-D Lot by Use of Bldg. Name. Tenants and Rooms. S. Car. Capacity Rentals 5 @ # 600 = \$ 30 00 Tatal per month Agelany Condition of Repair Good Class Bungalow Single House Two family Three family Apartment Store Building Office " Factory Exterior Clapboards Siding Shingles Stucco Paper Tapestry Brick Com. Brick Com. Brick Galv. Iron Stone Terra Cotta Concrete Plumbing Common Individual Open Set tubs Finish Plain Hardwood Factory " Storage " Stables Halls Wood Terrazzo Marble Stables Garage, private Garage, public Theatre Club House Cottage Marbie Roof -- Roofing Shingle Slate Gravel Prepared Asbestos Flat Hip Gable Golv. Iron Dormers Heating Stove Furnace Hot Water - 1 5tall Steam Foundation Brick Stone Concrete Pile Light Oil Gas Electric -Basement Full Cement Floor Waterproof Windows Plain Glass Wire Glass Shutters Floor Floor Common Hardwood Re-Concrete Concrete Slab Waterproof -Dirt Construction Shutters Miscellaneous Elevator Sprinkler Fire Escape Refrigerator Vacuum Cleaner Safes and Vaults Telephone Equip. Frame Brick Tile Blocks Stucco Re-Concrete Mill Steel Frame Ceiling Plaster Metal Panelled Rough Paper ~1 Stall Height 8-01 10 Ground Area . 810 Unit\_\_\_\_\_\_ cls Cubic Feet ..... 64.80 Utility Dep. .....Per cent. Sound Value, \$ 557 ..... Interior ...... Alley Land .... ..... Corner ...... Front ...... Depth ..... .....=......ft. COMPUTATION Area Multiplier Coefficient Unit Coefficient Land Value Year 19 **Personal Property** Value ... No. ... Animals ... \$..... " ... Female Dogs, Male Vear Auto " Good Common Furniture ... Other Personal Property .... Surveyed by Fowler Higgins 4/6/25 (Remarks on other Side) 2-4