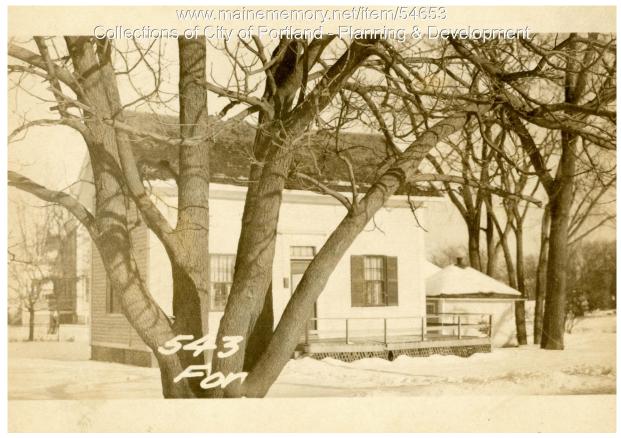

## 1924 Portland Tax Records: 543 Forest Avenue, Portland, 1924

| Owner:           | Adam D. McLean                              |
|------------------|---------------------------------------------|
| Address:         | 543 Forest Avenue, Oakdale, Portland, Maine |
| Use:             | Dwelling - Single family                    |
| Local Code:      | Block 126C Lot 2 Book 36 Page 1             |
| MMN item number: | 54653                                       |