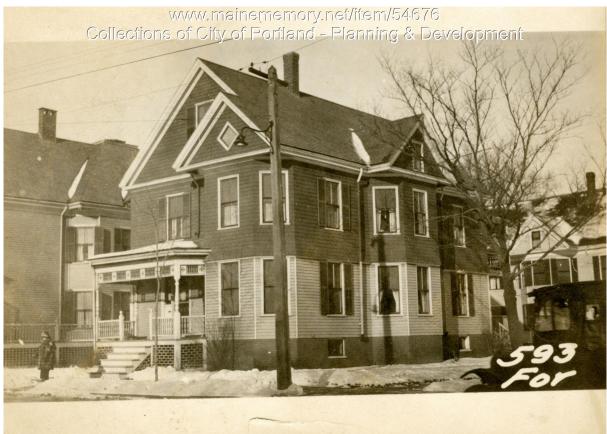

## 1924 Portland Tax Records: 593 Forest Avenue, Portland, 1924

| Owner:           | Nettie B. York                              |
|------------------|---------------------------------------------|
| Address:         | 593 Forest Avenue, Oakdale, Portland, Maine |
| Use:             | Dwelling - Two family                       |
| Local Code:      | Block 1250 Lot 8 Book 36 Page 1             |
| MMN item number: | 54676                                       |