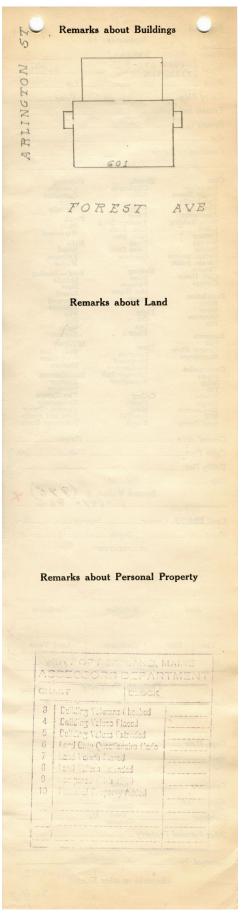

1924 Portland Tax Records: Assessor's Record, 601 Forest Avenue, Portland, 1924

Por nd, aine Assessment 19 Name Name Owner Libby Lydia J Street Forest Ave-1 Arlington No.601 Block ..... Use of Bldg. ... Name..... Tenants and Rooms..... Rentals ..... Age ..... Condition of Repair .... Teres Class Bungalow Single House Two family Three family Exterior Clapboards Siding Shingles Stucco Paper Tapestry Brick Com. Brick Galv. Iron Stone Plumbing Common Individual Open Set tubs Apartment Store Building Office " Factory " Storage " Finish Plain Hardwood Factory Storage " Stables Garage, private Garage, public Theatre Club House Cottage Halls Wood Terrazzo Marble Stone Terra Cotta Concrete Marbie Roof — Roofing Shingle Slate Gravel Prepared Asbestos Flat Hip Gable Dormers Heating Stove Furnace Hot Water Steam Foundation Brick Stone Concrete Pile Light Oil Gas Electric Basement Full Cement Floor Waterproof Windows Plain Glass Wire Glass Shutters Floor Common Hardwood Re-Concrete Concrete Slab Waterproof Construction Miscellaneous Elevator Sprinkler Fire Escape Refrigerator Vacuum Cleaner Safes and Vaults Telephone Equip. Frame Brick Tile Blocks Stucco Re-Concrete Mill Ceiling Plaster Metal Panelled Rough Mill Steel Frame Height ... Ground Area ..... Cubic Feet..... Unit ... ...cts. o Utility Dep. .....Per cent. Per cent. Sound Value, \$/4 mit 481 Dep. ..... Land 10800 Corner Interior .... Alley Front ...... Depth ..... .....=..... ....ft. COMPUTATION Coefficient Multiplier Area Land Value Unit Coefficient Year \$ 1242 Interest = 19 1 **Personal Property** Value ..... No. .. \$..... Animals " ...... Female ... Dogs, Male .... Auto ..... " " Good Common Furniture .... Good Common Musical Inst. ..... Good No. ..... Carriages ..... Other Personal Property ..... Surveyed by ..... (Remarks on other Side) une 19,1924 243