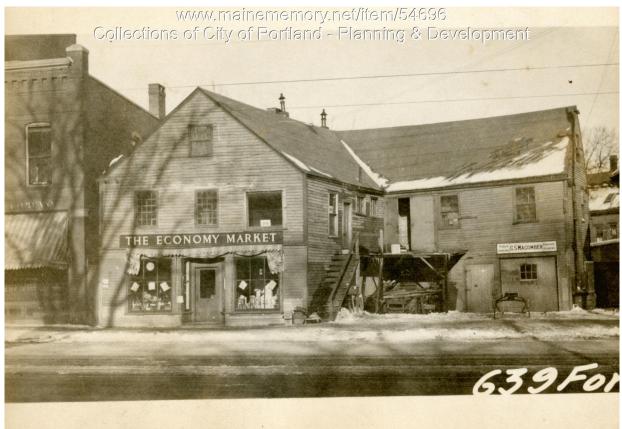

## 1924 Portland Tax Records: 637-641 Forest Avenue, Portland, 1924

| Owner:           | George F. Lothrop                                      |
|------------------|--------------------------------------------------------|
| Address:         | 637-641 Forest Avenue, Oakdale, Portland, Maine        |
| Use:             | Store                                                  |
| Local Code:      | Block 125N Lot 6 Book 36 Page 2                        |
| MMN item number: | : 54696                                                |
| Notes:           | The property was subsequently owned by Urban A. Towle. |
|                  |                                                        |