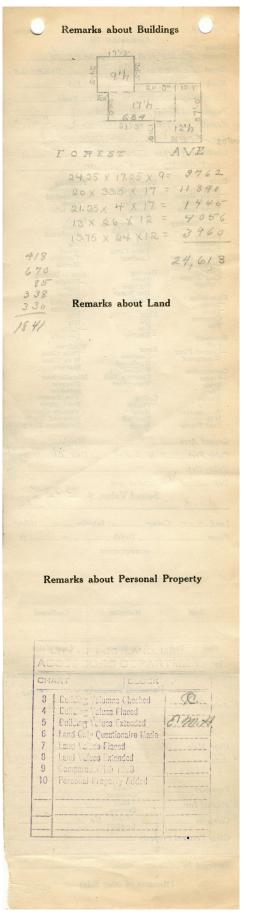

## 1924 Portland Tax Records: 680-684 Forest Avenue, Portland, 1924

5-5 ud, Scolnick, Gertrud Por aine Assessment 19 Name PINKHAM JAMES H Street FOREST AVE No.680-684 Block ..... ...Lot ..... Use of Bldg. Malling + 2 stores Name .... Tenants and Rooms. 1- Transtbath-2. Rentals Owner uses istore + rent -50 th Age Stares built 1923-Ho Condition of Repair House -Paar - Store Exterior -Clapboards Siding Shingles Stucco Paper Tapestry Brick Com. Brick Galv. Iron Stone Terra Cotta Concrete Class Bungalow Single House Two family Apartment Store Building Office " Factors Plumbing Common Individual Open Set tubs Finish - Plain Hardwood Office " Factory " Storage " Stables Garage, private Garage, public Theatre Club House Cottage Halls Wood Terrazzo Marble Marble Roof — Roofing —Shingle Slate Gravel —Prepared – Sto Asbestos Flat Hip —Gable Dormers Store Heating Stove Furnace Hot Water Foundation Brick Stone - Steam Light Oil Gas – Electric Concrete Pile Basement Full -Cement Floor Waterproof Windows Plain Glass Wire Glass Shutters Floor -Hardwood + -Hardwood + Re-Concrete Concrete Slab Waterproof Construction —Frame Brick Tile Blocks Stucco Re-Concrete Mill Steel Frame Shutters Miscellaneous Elevator Sprinkler Fire Escape Refrigerator Vacuum Cleaner Safes and Vaults Telephone Equip. Ceiling Plaster Metal Panelled Rough 1.841 Ground Area ... Height. Unit 20 16 cts Utility Dep. ... O.....Per cent. Dep. ..... Sound Value, \$ 3938 Land. \_\_\_\_\_ Corner...... Interior...... Allev Front ..... ..... Depth ..... ----...ft COMPUTATION Multiplier Coefficient Area Year Unit Coefficient Land Value 19 Surveyed by (Remarks on other Side) 5-5