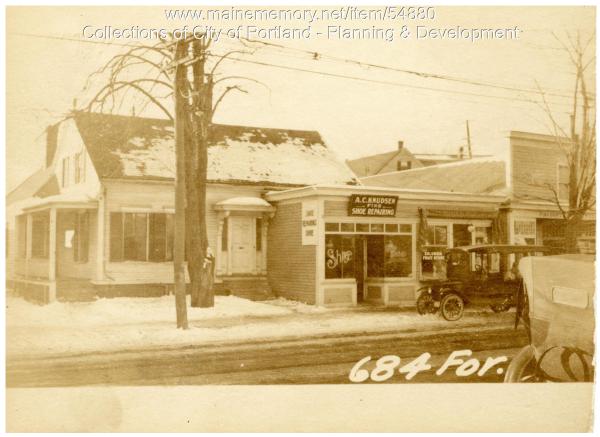

## 1924 Portland Tax Records: 680-684 Forest Avenue, Portland, 1924

| Owner:           | James H. Pinkham                                  |
|------------------|---------------------------------------------------|
| Address:         | 680-684 Forest Avenue, Woodfords, Portland, Maine |
| Use:             | Dwelling - Single Family & Two Stores             |
| Local Code:      | Block 129A Lot 4 Book 36 Page 5                   |
| MMN item number: | 54880                                             |