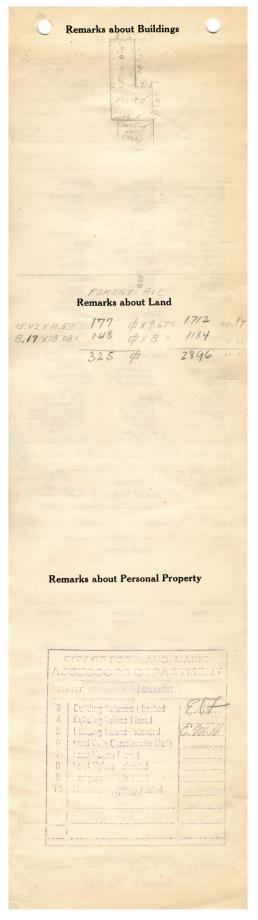

1924 Portland Tax Records: Assessor's Record, 833-839 Forest Avenue, Portland, 1924

201 Po. nd, laine Assessment 19 Name N Harriet Owner No533-839 Ave Street boxest Block Lot Use of Bldg. Shed Storage Name..... Tenants and Rooms 1. Tenant Rentals ...... Age 50 years Condition of Repair Poor Class Bungalow Single House Two family Three family Plumbing Common Individual Open Set tubs Exterior Clapboards Siding Shingles Shingles Stucco Paper Tapestry Brick Com. Brick Galv. Iron Stone Terra Cotta Concrete Apartment Store Building Office " Finish Plain Hardwood Office " Factory " Storage " Stables Garage, private Garage, public Theatre Club House Cottage Halls Wood Terrazzo Marble Heating Stove Furnace Hot Water Steam Ratione Roof - Roofing Shingle Slate Gravel Prepared Shed roo. Asbestos Flat Hip Gable Dormers Foundation Brick Stone Light Oil Concrete Pile Gas Electric Basement Full Cement Floor Waterproof Windows Plain Glass Wire Glass Shutters Floor Common Hardwood Re-Concrete Concrete Slab Waterproof Construction Miscellancous Elevator Sprinkler Fire Escape Refrigerator Vacuum Cleaner Safes and Vaults Telephone Equip. Frame Brick Tile Blocks Ceiling Plaster Metal Panelled Rough Stucco Re-Concrete Mill Steel Frame Ground Area 325 of Height. Cubic Feet. 2896 Unit. .cts. V Utility Dep. ... 144 .....Per cent. Dep. Sound Value, \$ 211 .. Allev Land...... Corner..... Interior ..... ..... Depth ..... ft = Front ..... COMPUTATION Multiplier Coefficient Area Unit Coefficient Land Value Year 19 **Personal Property** Value ... \$..... ...... No. ..... Animals ..... " " " Dogs, Male ..... Female ... Auto ... " " 
 Furniture
 Good Common