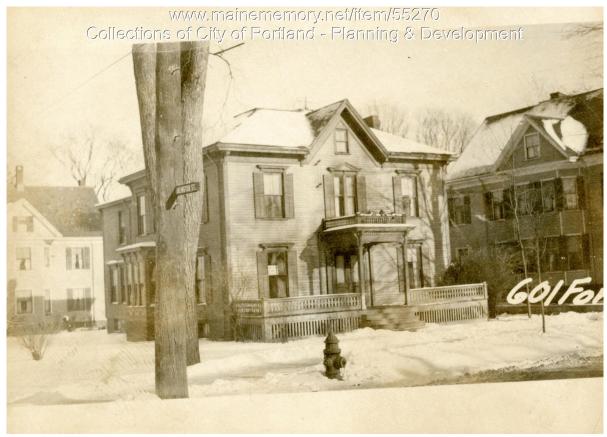

## 1924 Portland Tax Records: 599-605 Forest Avenue, Portland, 1924

| <b>Owner:</b>    | Seth P Carr                                            |
|------------------|--------------------------------------------------------|
| Address:         | 599-605 Forest Avenue, Deering Center, Portland, Maine |
| Use:             | Dwelling - Two family                                  |
| Local Code:      | Block 1250 Lot 2 Book 36 Page 1                        |
| MMN item number: | : 55270                                                |
| Notes:           | Note: Check name on sheet which includes Harold.       |