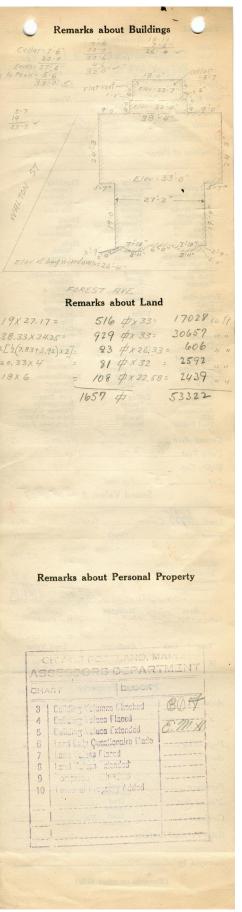

## 1924 Portland Tax Records: 929-935 Forest Avenue, Portland, 1924

V Por ad. aine Assessment 19 Name Owner Wetherbee Charles F (C W V) Street Forest Ave V Block Walton 142 F No. 929-935 Lot / Use of Bldg. \_\_\_\_\_ .. Name.. Tenants and Rooms. Rentals \_\_\_\_\_ 25.4 Age Floout 5 g years=1 Condition of Repair \_\_\_\_\_AIR/4 Goa Exterior Clapboards Siding Shingles Stucco Paper Tapestry Brick Com. Brick Galv. Iron Stone Terra Cotta Concrete Class Bungalow Single House Two family Three family Plumbing Common Individual Open Set tubs Apartment Store Building Office " Finish Plain Hardwood Office "Factory " Storage " Stables Garage, private Garage, public Theatre Club House Cottage Halls Wood Terrazzo Marble Marble Roof — Roofing Shingle Slate Gravel Prepared Asbestos Flat - 9 Smon Hip Gable Dormers Heating Stove Furnace Hot Water Foundation Brick Steam Light Oil Concrete Pile Gas Electric Basement Full Cement Floor Waterproof Floor Common-28 Hardwood Re-Concrete Concrete Slab Waterproof Windows Plain Glass Wire Glass Shutters Construction Miscellancous Elevator Sprinkler Fire Escape Refrigerator Vacuum Cleaner Safes and Vaults Telephone Equip. Frame Brick Tile Blocks Stucco Re-Concrete Mill Steel Frame Ceiling Plaster Metal Panelled Rough 1657 Ag Height 26-4 Ground Area .. 53322 ......cts. 0 Cubic Feet ..... Unit...... Utility Dep. the .....Per cent. Dep. ..... Sound Value, \$ 3839 Land. 8000 Corner ...... Interior ...... .... Alley ...... Depth .....= Front ..... .....ft. COMPUTATION 7200 8242 1236 +8 1400 8000 × 100× 164 160 1400 1700 4 7 3 Coefficient Multiplier Area Por Land Value Year Unit Coefficient # 1600 1360 19 Surveyed by Familes (Remarks on other Side)