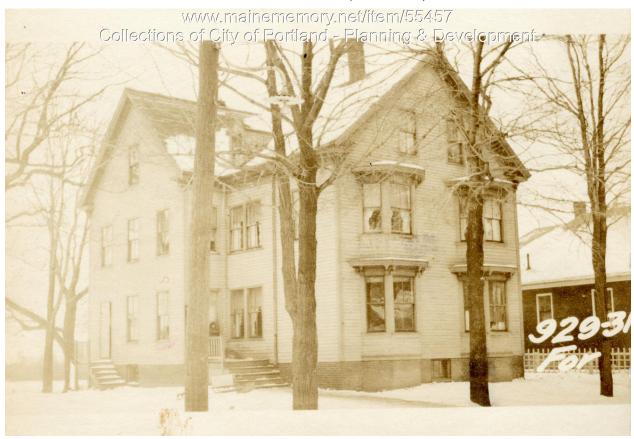

## 1924 Portland Tax Records: 929-935 Forest Avenue, Portland, 1924

| Owner:           | Charles F Wetherbee                                    |
|------------------|--------------------------------------------------------|
| Address:         | 929-935 Forest Avenue, Deering Center, Portland, Maine |
| Use:             | Apartments                                             |
| Local Code:      | Block 142F Lot 1 Book 37 Page 1                        |
| MMN item number: | 55457                                                  |
| Notes:           | This property is also listed as 170-180 Walton Street. |