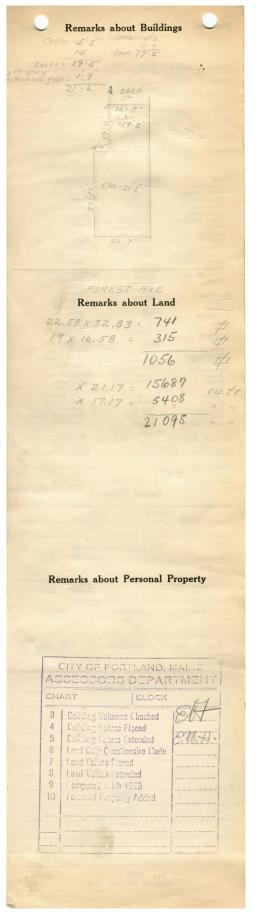

## 1924 Portland Tax Records: 970-976 Forest Avenue, Portland, 1924

Portad, B1300 10-3 aine Assessment 19 Name Owner Flaherty Bridget 1 Street Forest Ave No. 970-976 Block 143 B Margan Cr. Lot / Tenants and Rooms 1-7 Rins Rentals () M Mex accupies Age 115 years Condition of Repair FAIR Class Bungalow Single House Two family Three family Apartment Exterior Clapboards Siding Shingles Plumbing Common Individual Open Set tubs Shingles Stucco Paper Tapestry Brick Com. Brick Galv. Iron Stone Terra Cotta Concrete Apartment Store Building Office " Factory " Storage " Stables Finish Plain Hardwood Hardwood Halls Wood Terrazzo Marble Roof -- Roofing Shingle Slate Gravel Prepared Asbestos Flat Hip Gable --Dormers Windows Garage, private Garage, public Theatre Club House Heating Stove Furnace Hot Water Steam Light Oil Gas Electric Cottage Foundation Brick Stone Concrete Pile Basement Electric Full Electric Waterproof Common - 2 Construction Re-Concrete Frame Concrete Slab Brick Waterproof Basement Windows Plain Glass Wire Glass Shutters Miscellaneous Miscellaneous Elevator Sprinkler Fire Escape Refrigerator Vacuum Cleaner Safes and Vaults Telephone Equip. Tile Ceiling Blocks Ceiling Stucco Plaster Re-Concrete Metal Mill Panelled Steel Frame Rough Ground Area 1056 2917 Height 77-52 Cubic Feet 21095 Unit 40 cts. Utility Dep. ... Dep. \_\_\_\_\_ 6 5 Per cent. Sound Value, \$ 1666 with "2 Land 18000 Corner Interior Allev 17868 15 COMPUTATION 2079 2063 50 50 50 2544 2113 10,000 × . 02 4 Multiplier 2129 Coefficient Area R Land Value 200 Year Unit Coefficient 19 Surveyed by ..... (Remarks on other Side)