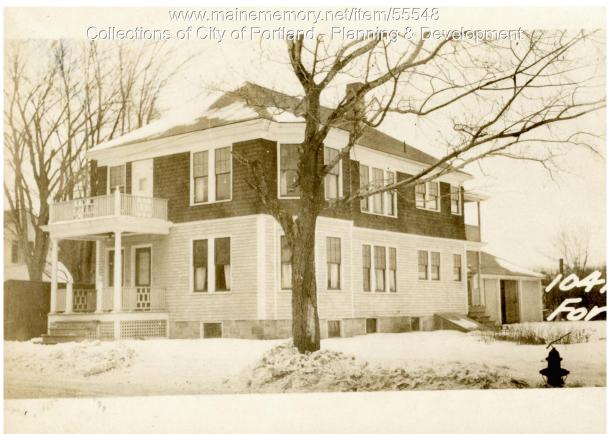

## 1924 Portland Tax Records: 1047 Forest Avenue, Portland, 1924

1-2 V Po.\_\_nd, Aaine Assessment 19 Name Owner Rowe Harry T No. 1047 Street Forest Ave Block . 146 E ~ 8 ....Lot ..... Use of Bldg. DuEULING .. Name... Tenants and Rooms 2 54ACH Rentals \$50, - FACH Age 6 YEARS Condition of Repair EXTERIOR GOOD MITERIOR GOOT Exterior Clapboards Stingles Shingles Stucco Paper Tapestry Brick Com. Brick Galv. Iron Stone Terra Cotta Concrete Class Bungalow Single House Two family Three family Apartment Store Building Office " Factory " Plumbing Common Individual Open Set tubs Finish Plain Hardwood Factory " Storage " Stables Garage Halls Wood Terrazzo Marble Stables Garage, private Garage, public Theatre Club House Cottage Marble Roof — Roofing Shingle Slate Gravel Prepared Asbestos Flat Hip Gable Dormers Heating Stove Furnace Hot Water Steam Foundation Brick Stone Light Oil Concrete Pile Gas Electric Basement Full Cement Floor Waterproof Windows Plain Glass Wire Glass Shutters Floor Hardwood Re-Concrete Concrete Slab Waterproof Construction Miscellaneous Elevator Sprinkler Fire Escape Refrigerator Vacuum Cleaner Safes and Vaults Telephone Equip. Frame Brick Tile Blocks Ceiling Plaster Metal Panelled Rough Stucco Re-Concrete Mill Steel Frame P Height 2 Ground Area ... Cubic Feet 2414 Utility Dep. ... 45-87 Sound Value, \$ Land. 4.9.68. Corner Interior ..... Alley COMPUTATION Multiplier Coefficient Area 96 4769 4968 Land Value Year Unit Coefficient +815 4769 19 . Surveyed by ..... 1812 (Remarks on other Side)

## 1924 Portland Tax Records: 1047 Forest Avenue, Portland, 1924

| Owner:           | Harry T. Rowe                                |
|------------------|----------------------------------------------|
| Address:         | 1047 Forest Avenue, Deering, Portland, Maine |
| Use:             | Dwelling - Two family                        |
| Local Code:      | Block 146E Lot 8 Book 37 Page 1              |
| MMN item number: | 55548                                        |