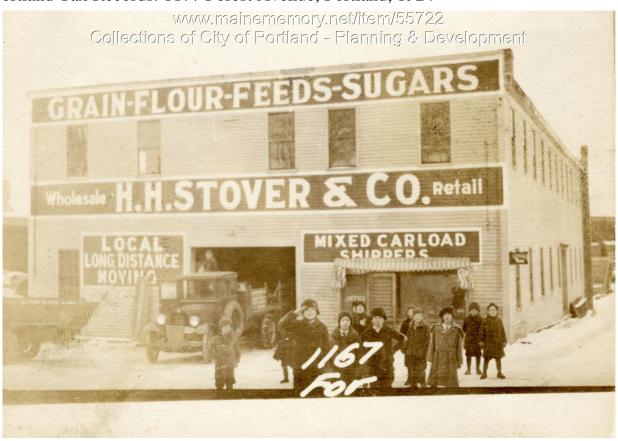

## 1924 Portland Tax Records: 1177 Forest Avenue, Portland, 1924

Owner: Charles L. Goodridge

Address: 1177 Forest Avenue, Morrill's Corner, Portland, Maine

Use: Storage

**Local Code:** Block 152B Lot 5 Book 38 Page 2