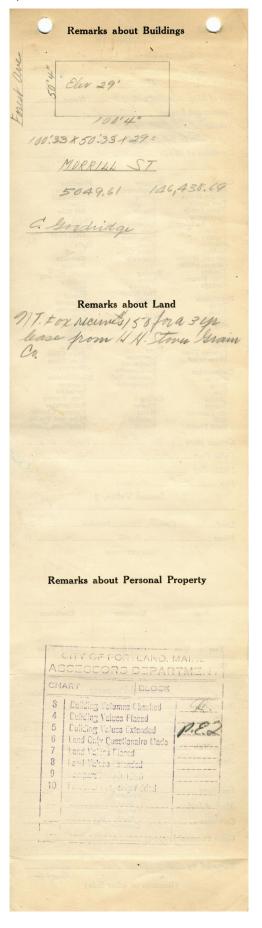

## 1924 Portland Tax Records: 1177 Forest Avenue, Portland, 1924

| Repair  Exterior Mapboards Siding Shingles Stucco Paper Tapestry Brick Com. Brick Galv. Iron Store Heating Stove Furnace Hot Water Steam                      | Plumbing Common Individual Open Set tubs Finish Plain Hardwood Halls Wood Terrazzo Marble Roof—Roofing Shingle Slate             |
|---------------------------------------------------------------------------------------------------------------------------------------------------------------|----------------------------------------------------------------------------------------------------------------------------------|
| Rooms.  Exterior  Alphoards  Siding  Shingles  Stucco  Paper Tapestry Brick  Galv. Iron  Stone  Terra Cotta  Concrete  ic  Heating  Stove  Furnace  Hot Water | Plumbing Common Individual Open Set tubs Finish Plain Hardwood Halls Wood Terrazzo Marble Roof—Roofing                           |
| Repair  Exterior Clapboards Siding Shingles Stucco Paper Tapestry Brick Galv. Iron Stone Terra Cotta Concrete  Heating Stove Furnace Hot Water                | Plumbing Common Individual Open Set tubs Finish Plain Hardwood Halls Wood Terrazzo Marble Roof—Roofing                           |
| Rooms  Exterior  Capboards Siding Shingles Stuce Faper Tapestry Brick Galv. Iron Stone Terra Cotta Concrete ic Heating Stove Furnace Hot Water                | Plumbing Common Individual Open Set tubs Finish Plain Hardwood Halls Wood Terrazzo Marble Roof—Roofing                           |
| Exterior Mapboards Siding Shingles Stucco Paper Tapestry Brick Galv. Iron Stone Terra Cotta Concrete  Heating Stove Furnace Hot Water                         | Plumbing Common Individual Open Set tubs Finish Plain Hardwood Halls Wood Terrazzo Marble Roof—Roofing                           |
| Exterior Mapboards Siding Shingles Stucco Paper Tapestry Brick Galv. Iron Stone Terra Cotta Concrete  Heating Stove Furnace Hot Water                         | Plumbing Common Individual Open Set tubs Finish Plain Hardwood Halls Wood Terrazzo Marble Roof—Roofing                           |
| Exterior Mapboards Siding Shingles Stucco Paper Tapestry Brick Galv. Iron Stone Terra Cotta Concrete  Heating Stove Furnace Hot Water                         | Plumbing Common Individual Open Set tubs Finish Plain Hardwood Halls Wood Terrazzo Marble Roof—Roofing                           |
| Exterior Clapboards Siding Shingles Stucco Paper Tapestry Brick Galv. Iron Stone Terra Cotta Concrete  Heating Stove Furnace Hot Water                        | Plumbing Common Individual Open Set tubs Finish Plain Hardwood Halls Wood Terrazzo Marble Roof—Roofing                           |
| Exterior Clapboards Siding Shingles Stucco Paper Tapestry Brick Galv. Iron Stone Terra Cotta Concrete  Heating Stove Furnace Hot Water                        | Plumbing Common Individual Open Set tubs Finish Plain Hardwood Halls Wood Terrazzo Marble Roof—Roofing                           |
| Exterior Clapboards Siding Shingles Stucco Paper Tapestry Brick Galv. Iron Stone Terra Cotta Concrete  Heating Stove Furnace Hot Water                        | Plumbing Common Individual Open Set tubs Finish Plain Hardwood Halls Wood Terrazzo Marble Roof—Roofing                           |
| Exterior  #Clapboards  Siding Shingles Stucco Paper Tapestry Brick Galv. Iron Stone Terra Cotta Concrete  Heating Stove Furnace Hot Water                     | Plumbing Common Individual Open Set tubs Finish Plain Hardwood Halls Wood Terrazzo Marble Roof—Roofing                           |
| Mapboards Siding Shingles Stucco Paper Tapestry Brick Galv. Iron Stone Terra Cotta Concrete  Heating Stove Furnace Hot Water                                  | Common Individual Open Set tubs Finish Plain Hardwood Halls Wood Terrazzo Marble Roof—Roofing                                    |
| Mapboards Siding Shingles Stucco Paper Tapestry Brick Galv. Iron Stone Terra Cotta Concrete  Heating Stove Furnace Hot Water                                  | Common Individual Open Set tubs Finish Plain Hardwood Halls Wood Terrazzo Marble Roof—Roofing                                    |
| Stingles Stucco Paper Tapestry Brick Galv. Iron Stone Terra Cotta Concrete it Heating Stove Furnace Hot Water                                                 | Individual Open Set tubs Finish Plain Hardwood Halls Wood Terrazzo Marble Roof—Roofing                                           |
| Stingles Stucco Paper Tapestry Brick Galv. Iron Stone Terra Cotta Concrete it Heating Stove Furnace Hot Water                                                 | Open Set tubs Finish Plain Hardwood Halls Wood Terrazzo Marble Roof—Roofing                                                      |
| Paper Tapestry Brick Com. Brick Galv. Iron Stone Terra Cotta Concrete ic  Heating Stove Furnace Hot Water                                                     | Finish Plain Hardwood Halls Wood Terrazzo Marble Roof — Roofing                                                                  |
| Com. Brick Galv. Iron Stone Terra Cotta Concrete ic  Heating Stove Furnace Hot Water                                                                          | Plain<br>Hardwood<br>Halls<br>Wood<br>Terrazzo<br>Marble<br>Roof — Roofing                                                       |
| Galv. Iron Stone Terra Cotta Concrete ic  Heating Stove Furnace Hot Water                                                                                     | Halls Wood Terrazzo Marble Roof — Roofing                                                                                        |
| Terra Cotta ate Concrete ic  Heating Stove Furnace Hot Water                                                                                                  | Wood<br>Terrazzo<br>Marble<br>Roof — Roofing                                                                                     |
| Heating Stove Furnace Hot Water                                                                                                                               | Marble<br>Roof — Roofing                                                                                                         |
| Stove<br>Furnace<br>Hot Water                                                                                                                                 | Roof — Roofing<br>Shingle                                                                                                        |
| Furnace<br>Hot Water                                                                                                                                          |                                                                                                                                  |
| Steam                                                                                                                                                         | Slate<br>Gravel                                                                                                                  |
|                                                                                                                                                               | Prepared                                                                                                                         |
| Light                                                                                                                                                         | Asbestos<br>Flat                                                                                                                 |
| Oil<br>Gas                                                                                                                                                    | Hip<br>Gable                                                                                                                     |
| Electric                                                                                                                                                      | Dormers                                                                                                                          |
| r Floor                                                                                                                                                       | Windows<br>Plain Glass                                                                                                           |
| Common                                                                                                                                                        | Plain Glass<br>Wire Glass                                                                                                        |
| Re-Concrete<br>Concrete Slab                                                                                                                                  | Shutters<br>Miscellaneous                                                                                                        |
| Waterproof                                                                                                                                                    | Elevator                                                                                                                         |
| Ceiling                                                                                                                                                       | Sprinkler<br>Fire Escape                                                                                                         |
|                                                                                                                                                               | Refrigerator<br>Vacuum Cleaner                                                                                                   |
| Panelled                                                                                                                                                      | Vacuum Cleaner<br>Safes and Vaults<br>Telephone Equip.                                                                           |
| 5050                                                                                                                                                          | 201/0                                                                                                                            |
| 101 000                                                                                                                                                       | Height.                                                                                                                          |
| 146,439                                                                                                                                                       | Unit TO Octs.                                                                                                                    |
|                                                                                                                                                               | 200                                                                                                                              |
| Per cent.                                                                                                                                                     | 1150                                                                                                                             |
| Sound Value                                                                                                                                                   | , \$ 6/000                                                                                                                       |
|                                                                                                                                                               | 42201                                                                                                                            |
| Corner Is                                                                                                                                                     | nteriorAlley                                                                                                                     |
| Depth                                                                                                                                                         | ft.                                                                                                                              |
|                                                                                                                                                               |                                                                                                                                  |
|                                                                                                                                                               | 11/1                                                                                                                             |
|                                                                                                                                                               | 19                                                                                                                               |
|                                                                                                                                                               | 95                                                                                                                               |
|                                                                                                                                                               | 3)                                                                                                                               |
| Multiplier                                                                                                                                                    | Coefficient                                                                                                                      |
|                                                                                                                                                               |                                                                                                                                  |
|                                                                                                                                                               |                                                                                                                                  |
| Jnit Coefficient                                                                                                                                              | Land Value                                                                                                                       |
|                                                                                                                                                               |                                                                                                                                  |
|                                                                                                                                                               |                                                                                                                                  |
|                                                                                                                                                               | Common Hardwood Re-Concrete Concrete Slab Waterproof  Ceiling Plaster Metal Panelled Rough  5050  Per cent.  Sound Value  Corner |

## 1924 Portland Tax Records: 1177 Forest Avenue, Portland, 1924

Owner: Charles L. Goodridge

Address: 1177 Forest Avenue, Morrill's Corner, Portland, Maine

Use: Storage

**Local Code:** Block 152B Lot 5 Book 38 Page 2