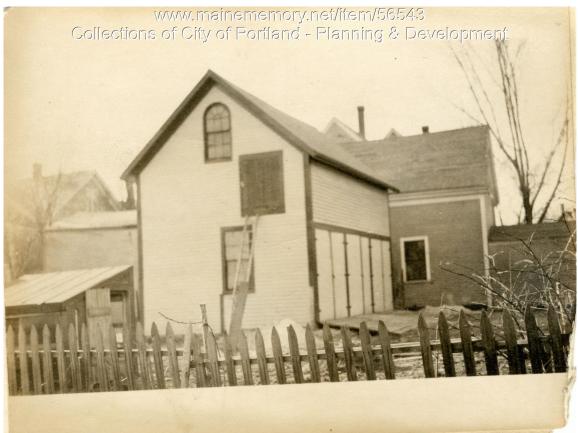

## 1924 Portland Tax Records: 1 Grace Street, Portland, 1924

| Owner:           | Ralph H. Weston                                    |  |
|------------------|----------------------------------------------------|--|
| Address:         | 1 Grace Street, East Deering, Portland, Maine      |  |
| Use:             | Garage                                             |  |
| Local Code:      | Block 129E Lot 12 Book 40 Page 2                   |  |
| MMN item number: | : 56543                                            |  |
| Notes:           | The property was also owned by Florence E. Weston. |  |