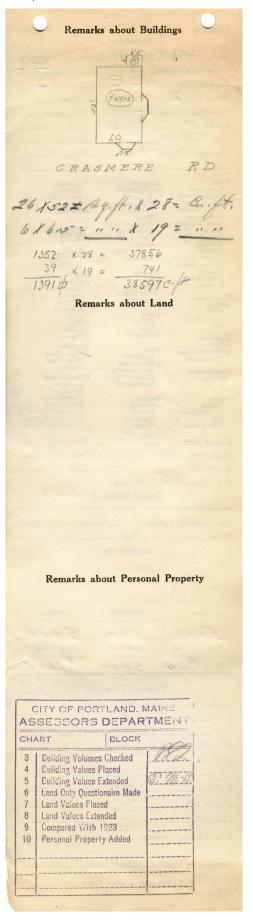

## 1924 Portland Tax Records: 10-12 Grassmere Road, Portland, 1924

| Portland,                                                                |                               | 15/206                                                                                                                                                                                                                                                                                                                                                                                                                                                                                                                                                                                                                                                                                                                                                                                                                                                                                                                                                                                                                                                                                                                                                                                                                                                                                                                                                                                                                                                                                                                                                                                                                                                                                                                                                                                                                                                                                                                                                                                                                                                                                                                        |                                                        | viai        |
|--------------------------------------------------------------------------|-------------------------------|-------------------------------------------------------------------------------------------------------------------------------------------------------------------------------------------------------------------------------------------------------------------------------------------------------------------------------------------------------------------------------------------------------------------------------------------------------------------------------------------------------------------------------------------------------------------------------------------------------------------------------------------------------------------------------------------------------------------------------------------------------------------------------------------------------------------------------------------------------------------------------------------------------------------------------------------------------------------------------------------------------------------------------------------------------------------------------------------------------------------------------------------------------------------------------------------------------------------------------------------------------------------------------------------------------------------------------------------------------------------------------------------------------------------------------------------------------------------------------------------------------------------------------------------------------------------------------------------------------------------------------------------------------------------------------------------------------------------------------------------------------------------------------------------------------------------------------------------------------------------------------------------------------------------------------------------------------------------------------------------------------------------------------------------------------------------------------------------------------------------------------|--------------------------------------------------------|-------------|
| Name Witz                                                                |                               | Assessment 19<br>Addison F                                                                                                                                                                                                                                                                                                                                                                                                                                                                                                                                                                                                                                                                                                                                                                                                                                                                                                                                                                                                                                                                                                                                                                                                                                                                                                                                                                                                                                                                                                                                                                                                                                                                                                                                                                                                                                                                                                                                                                                                                                                                                                    | 1 +16                                                  | /           |
| Name<br>Owner Wir                                                        |                               |                                                                                                                                                                                                                                                                                                                                                                                                                                                                                                                                                                                                                                                                                                                                                                                                                                                                                                                                                                                                                                                                                                                                                                                                                                                                                                                                                                                                                                                                                                                                                                                                                                                                                                                                                                                                                                                                                                                                                                                                                                                                                                                               | K0710                                                  |             |
| Street Gra                                                               | ssmer                         | e Rd                                                                                                                                                                                                                                                                                                                                                                                                                                                                                                                                                                                                                                                                                                                                                                                                                                                                                                                                                                                                                                                                                                                                                                                                                                                                                                                                                                                                                                                                                                                                                                                                                                                                                                                                                                                                                                                                                                                                                                                                                                                                                                                          | No.                                                    | -1          |
| Block                                                                    |                               | 1215                                                                                                                                                                                                                                                                                                                                                                                                                                                                                                                                                                                                                                                                                                                                                                                                                                                                                                                                                                                                                                                                                                                                                                                                                                                                                                                                                                                                                                                                                                                                                                                                                                                                                                                                                                                                                                                                                                                                                                                                                                                                                                                          | Lot/_                                                  | L           |
| Use of Bldg                                                              | D                             |                                                                                                                                                                                                                                                                                                                                                                                                                                                                                                                                                                                                                                                                                                                                                                                                                                                                                                                                                                                                                                                                                                                                                                                                                                                                                                                                                                                                                                                                                                                                                                                                                                                                                                                                                                                                                                                                                                                                                                                                                                                                                                                               | Name                                                   |             |
| Tenants and                                                              | Rooms                         | 2-6+6                                                                                                                                                                                                                                                                                                                                                                                                                                                                                                                                                                                                                                                                                                                                                                                                                                                                                                                                                                                                                                                                                                                                                                                                                                                                                                                                                                                                                                                                                                                                                                                                                                                                                                                                                                                                                                                                                                                                                                                                                                                                                                                         |                                                        |             |
| Rentals #                                                                | 5 00                          | & OWNER                                                                                                                                                                                                                                                                                                                                                                                                                                                                                                                                                                                                                                                                                                                                                                                                                                                                                                                                                                                                                                                                                                                                                                                                                                                                                                                                                                                                                                                                                                                                                                                                                                                                                                                                                                                                                                                                                                                                                                                                                                                                                                                       |                                                        |             |
| · av                                                                     | E488                          |                                                                                                                                                                                                                                                                                                                                                                                                                                                                                                                                                                                                                                                                                                                                                                                                                                                                                                                                                                                                                                                                                                                                                                                                                                                                                                                                                                                                                                                                                                                                                                                                                                                                                                                                                                                                                                                                                                                                                                                                                                                                                                                               |                                                        |             |
| Condition o                                                              |                               | 6000                                                                                                                                                                                                                                                                                                                                                                                                                                                                                                                                                                                                                                                                                                                                                                                                                                                                                                                                                                                                                                                                                                                                                                                                                                                                                                                                                                                                                                                                                                                                                                                                                                                                                                                                                                                                                                                                                                                                                                                                                                                                                                                          |                                                        |             |
| condition o                                                              | , repair .                    |                                                                                                                                                                                                                                                                                                                                                                                                                                                                                                                                                                                                                                                                                                                                                                                                                                                                                                                                                                                                                                                                                                                                                                                                                                                                                                                                                                                                                                                                                                                                                                                                                                                                                                                                                                                                                                                                                                                                                                                                                                                                                                                               |                                                        | (1          |
| Class                                                                    |                               |                                                                                                                                                                                                                                                                                                                                                                                                                                                                                                                                                                                                                                                                                                                                                                                                                                                                                                                                                                                                                                                                                                                                                                                                                                                                                                                                                                                                                                                                                                                                                                                                                                                                                                                                                                                                                                                                                                                                                                                                                                                                                                                               | Plumbing                                               |             |
| Bungalow                                                                 | 1                             | kterior<br>Clapboards                                                                                                                                                                                                                                                                                                                                                                                                                                                                                                                                                                                                                                                                                                                                                                                                                                                                                                                                                                                                                                                                                                                                                                                                                                                                                                                                                                                                                                                                                                                                                                                                                                                                                                                                                                                                                                                                                                                                                                                                                                                                                                         | Common                                                 |             |
| Single Hor<br>Two family                                                 | ise v                         | Clapboards<br>Siding<br>Shingles                                                                                                                                                                                                                                                                                                                                                                                                                                                                                                                                                                                                                                                                                                                                                                                                                                                                                                                                                                                                                                                                                                                                                                                                                                                                                                                                                                                                                                                                                                                                                                                                                                                                                                                                                                                                                                                                                                                                                                                                                                                                                              | Individual<br>Open                                     |             |
| Three fami                                                               | lly                           | Stucco<br>Paper                                                                                                                                                                                                                                                                                                                                                                                                                                                                                                                                                                                                                                                                                                                                                                                                                                                                                                                                                                                                                                                                                                                                                                                                                                                                                                                                                                                                                                                                                                                                                                                                                                                                                                                                                                                                                                                                                                                                                                                                                                                                                                               | Set tubs<br>Finish                                     |             |
| Store Build                                                              | ding                          | Paper Tapestry Brick Com. Brick Galv. Iron                                                                                                                                                                                                                                                                                                                                                                                                                                                                                                                                                                                                                                                                                                                                                                                                                                                                                                                                                                                                                                                                                                                                                                                                                                                                                                                                                                                                                                                                                                                                                                                                                                                                                                                                                                                                                                                                                                                                                                                                                                                                                    | Plain<br>Hardwood                                      |             |
|                                                                          | "                             | Stone                                                                                                                                                                                                                                                                                                                                                                                                                                                                                                                                                                                                                                                                                                                                                                                                                                                                                                                                                                                                                                                                                                                                                                                                                                                                                                                                                                                                                                                                                                                                                                                                                                                                                                                                                                                                                                                                                                                                                                                                                                                                                                                         | Halls                                                  |             |
| Stables                                                                  |                               | Terra Cotta<br>Concrete                                                                                                                                                                                                                                                                                                                                                                                                                                                                                                                                                                                                                                                                                                                                                                                                                                                                                                                                                                                                                                                                                                                                                                                                                                                                                                                                                                                                                                                                                                                                                                                                                                                                                                                                                                                                                                                                                                                                                                                                                                                                                                       | Wood<br>Terrazzo                                       |             |
| Garage, pri<br>Garage, pu<br>Theatre                                     | blic                          |                                                                                                                                                                                                                                                                                                                                                                                                                                                                                                                                                                                                                                                                                                                                                                                                                                                                                                                                                                                                                                                                                                                                                                                                                                                                                                                                                                                                                                                                                                                                                                                                                                                                                                                                                                                                                                                                                                                                                                                                                                                                                                                               | Marble                                                 |             |
| Club Hous<br>Cottage                                                     | se                            | eating<br>Stove                                                                                                                                                                                                                                                                                                                                                                                                                                                                                                                                                                                                                                                                                                                                                                                                                                                                                                                                                                                                                                                                                                                                                                                                                                                                                                                                                                                                                                                                                                                                                                                                                                                                                                                                                                                                                                                                                                                                                                                                                                                                                                               | Roof — Roofin                                          | g           |
|                                                                          | 6                             | Furnace<br>Hot Water                                                                                                                                                                                                                                                                                                                                                                                                                                                                                                                                                                                                                                                                                                                                                                                                                                                                                                                                                                                                                                                                                                                                                                                                                                                                                                                                                                                                                                                                                                                                                                                                                                                                                                                                                                                                                                                                                                                                                                                                                                                                                                          | Slate<br>Gravel                                        |             |
| Foundation<br>Brick                                                      |                               | Steam                                                                                                                                                                                                                                                                                                                                                                                                                                                                                                                                                                                                                                                                                                                                                                                                                                                                                                                                                                                                                                                                                                                                                                                                                                                                                                                                                                                                                                                                                                                                                                                                                                                                                                                                                                                                                                                                                                                                                                                                                                                                                                                         | Prepared<br>Asbestos                                   |             |
| Stone<br>Concrete                                                        |                               | ght<br>Oil                                                                                                                                                                                                                                                                                                                                                                                                                                                                                                                                                                                                                                                                                                                                                                                                                                                                                                                                                                                                                                                                                                                                                                                                                                                                                                                                                                                                                                                                                                                                                                                                                                                                                                                                                                                                                                                                                                                                                                                                                                                                                                                    | Flat<br>Hip                                            |             |
| Pile                                                                     |                               | Gas<br>Electric                                                                                                                                                                                                                                                                                                                                                                                                                                                                                                                                                                                                                                                                                                                                                                                                                                                                                                                                                                                                                                                                                                                                                                                                                                                                                                                                                                                                                                                                                                                                                                                                                                                                                                                                                                                                                                                                                                                                                                                                                                                                                                               | Gable Dormers 3                                        |             |
| Basement<br>Full                                                         |                               | loor                                                                                                                                                                                                                                                                                                                                                                                                                                                                                                                                                                                                                                                                                                                                                                                                                                                                                                                                                                                                                                                                                                                                                                                                                                                                                                                                                                                                                                                                                                                                                                                                                                                                                                                                                                                                                                                                                                                                                                                                                                                                                                                          | Windows                                                |             |
| Cement F1<br>Waterproo                                                   | 6                             | Common                                                                                                                                                                                                                                                                                                                                                                                                                                                                                                                                                                                                                                                                                                                                                                                                                                                                                                                                                                                                                                                                                                                                                                                                                                                                                                                                                                                                                                                                                                                                                                                                                                                                                                                                                                                                                                                                                                                                                                                                                                                                                                                        | Plain Glass<br>Wire Glass                              |             |
| Construction                                                             |                               | Hardwood<br>Re-Concrete                                                                                                                                                                                                                                                                                                                                                                                                                                                                                                                                                                                                                                                                                                                                                                                                                                                                                                                                                                                                                                                                                                                                                                                                                                                                                                                                                                                                                                                                                                                                                                                                                                                                                                                                                                                                                                                                                                                                                                                                                                                                                                       | Shutters                                               |             |
| Frame                                                                    |                               | Re-Concrete<br>Concrete Slab<br>Waterproof                                                                                                                                                                                                                                                                                                                                                                                                                                                                                                                                                                                                                                                                                                                                                                                                                                                                                                                                                                                                                                                                                                                                                                                                                                                                                                                                                                                                                                                                                                                                                                                                                                                                                                                                                                                                                                                                                                                                                                                                                                                                                    | Miscellaneous<br>Elevator                              |             |
| Brick<br>Tile<br>Blocks                                                  | C                             | eiling                                                                                                                                                                                                                                                                                                                                                                                                                                                                                                                                                                                                                                                                                                                                                                                                                                                                                                                                                                                                                                                                                                                                                                                                                                                                                                                                                                                                                                                                                                                                                                                                                                                                                                                                                                                                                                                                                                                                                                                                                                                                                                                        | Sprinkler<br>Fire Escape                               | e           |
| Stucco<br>Re-Concre                                                      | te L                          | Plaster<br>Metal                                                                                                                                                                                                                                                                                                                                                                                                                                                                                                                                                                                                                                                                                                                                                                                                                                                                                                                                                                                                                                                                                                                                                                                                                                                                                                                                                                                                                                                                                                                                                                                                                                                                                                                                                                                                                                                                                                                                                                                                                                                                                                              |                                                        |             |
|                                                                          |                               | Panelled                                                                                                                                                                                                                                                                                                                                                                                                                                                                                                                                                                                                                                                                                                                                                                                                                                                                                                                                                                                                                                                                                                                                                                                                                                                                                                                                                                                                                                                                                                                                                                                                                                                                                                                                                                                                                                                                                                                                                                                                                                                                                                                      | Safae and V                                            |             |
| IVI III                                                                  |                               |                                                                                                                                                                                                                                                                                                                                                                                                                                                                                                                                                                                                                                                                                                                                                                                                                                                                                                                                                                                                                                                                                                                                                                                                                                                                                                                                                                                                                                                                                                                                                                                                                                                                                                                                                                                                                                                                                                                                                                                                                                                                                                                               | Telephone I                                            | ault<br>Equ |
| Steel Fran  Ground Are  Cubic Feet.  Utility Dep.                        | ne<br>ea                      | Rough                                                                                                                                                                                                                                                                                                                                                                                                                                                                                                                                                                                                                                                                                                                                                                                                                                                                                                                                                                                                                                                                                                                                                                                                                                                                                                                                                                                                                                                                                                                                                                                                                                                                                                                                                                                                                                                                                                                                                                                                                                                                                                                         | Vacuum Cle<br>Safes and V<br>Telephone I<br>Height 28' | -/          |
| Steel Fran<br>Ground Are<br>Cubic Feet.<br>Utility Dep.                  | 25 So                         | Per cent.                                                                                                                                                                                                                                                                                                                                                                                                                                                                                                                                                                                                                                                                                                                                                                                                                                                                                                                                                                                                                                                                                                                                                                                                                                                                                                                                                                                                                                                                                                                                                                                                                                                                                                                                                                                                                                                                                                                                                                                                                                                                                                                     | Height 28'. Unit 1 6                                   | - /         |
| Steel Fran Ground Arc Cubic Feet. Utility Dep. Dep                       | 25 So                         | Rough                                                                                                                                                                                                                                                                                                                                                                                                                                                                                                                                                                                                                                                                                                                                                                                                                                                                                                                                                                                                                                                                                                                                                                                                                                                                                                                                                                                                                                                                                                                                                                                                                                                                                                                                                                                                                                                                                                                                                                                                                                                                                                                         | Height 28' Unit 19 \$ 5211                             | . Al        |
| Steel Fran Ground Art Cubic Feet. Utility Dep. Dep. Land. 500            | 25 So                         | Per cent. ound Value, er                                                                                                                                                                                                                                                                                                                                                                                                                                                                                                                                                                                                                                                                                                                                                                                                                                                                                                                                                                                                                                                                                                                                                                                                                                                                                                                                                                                                                                                                                                                                                                                                                                                                                                                                                                                                                                                                                                                                                                                                                                                                                                      | Height 28'. Unit. 10                                   | . Al        |
| Steel Fran Ground Arc Cubic Feet. Utility Dep. Dep                       | 25 So                         | Rough/ / 09-/-  Per cent.  ound Value,  er                                                                                                                                                                                                                                                                                                                                                                                                                                                                                                                                                                                                                                                                                                                                                                                                                                                                                                                                                                                                                                                                                                                                                                                                                                                                                                                                                                                                                                                                                                                                                                                                                                                                                                                                                                                                                                                                                                                                                                                                                                                                                    | Height 28' Unit 19 \$ 5211                             | . Al        |
| Steel Fran Ground Arc Cubic Feet. Utility Dep. Dep. Land. 500 Front      | 25 So                         | Rough / 1/29-1/2-1/2-1/2-1/2-1/2-1/2-1/2-1/2-1/2-1/2                                                                                                                                                                                                                                                                                                                                                                                                                                                                                                                                                                                                                                                                                                                                                                                                                                                                                                                                                                                                                                                                                                                                                                                                                                                                                                                                                                                                                                                                                                                                                                                                                                                                                                                                                                                                                                                                                                                                                                                                                                                                          | # Height 78.                                           | . Al        |
| Steel Fran Ground Arc Cubic Feet. Utility Dep. Dep. Land. 500 Front      | 25<br>S.                      | Rough / 29. / / 29. / / / / / / / / / / / / / / / / / / /                                                                                                                                                                                                                                                                                                                                                                                                                                                                                                                                                                                                                                                                                                                                                                                                                                                                                                                                                                                                                                                                                                                                                                                                                                                                                                                                                                                                                                                                                                                                                                                                                                                                                                                                                                                                                                                                                                                                                                                                                                                                     | ## Height 78.  Unit. 10.  \$ 5211  erior               | . Al        |
| Steel Fran Ground Arc Cubic Feet. Utility Dep. Dep. Land. 500 Front      | 25<br>S.                      | Rough / 1/29-1/2-1/2-1/2-1/2-1/2-1/2-1/2-1/2-1/2-1/2                                                                                                                                                                                                                                                                                                                                                                                                                                                                                                                                                                                                                                                                                                                                                                                                                                                                                                                                                                                                                                                                                                                                                                                                                                                                                                                                                                                                                                                                                                                                                                                                                                                                                                                                                                                                                                                                                                                                                                                                                                                                          | # Height 78.                                           | . Al        |
| Steel Fran Ground Arc Cubic Feet. Utility Dep. Dep. Land. 500 Front Area | 139<br>385°<br>S. S. OO Corn. | Rough / 199 / 199 / 199 / 199 / 199 / 199 / 199 / 199 / 199 / 199 / 199 / 199 / 199 / 199 / 199 / 199 / 199 / 199 / 199 / 199 / 199 / 199 / 199 / 199 / 199 / 199 / 199 / 199 / 199 / 199 / 199 / 199 / 199 / 199 / 199 / 199 / 199 / 199 / 199 / 199 / 199 / 199 / 199 / 199 / 199 / 199 / 199 / 199 / 199 / 199 / 199 / 199 / 199 / 199 / 199 / 199 / 199 / 199 / 199 / 199 / 199 / 199 / 199 / 199 / 199 / 199 / 199 / 199 / 199 / 199 / 199 / 199 / 199 / 199 / 199 / 199 / 199 / 199 / 199 / 199 / 199 / 199 / 199 / 199 / 199 / 199 / 199 / 199 / 199 / 199 / 199 / 199 / 199 / 199 / 199 / 199 / 199 / 199 / 199 / 199 / 199 / 199 / 199 / 199 / 199 / 199 / 199 / 199 / 199 / 199 / 199 / 199 / 199 / 199 / 199 / 199 / 199 / 199 / 199 / 199 / 199 / 199 / 199 / 199 / 199 / 199 / 199 / 199 / 199 / 199 / 199 / 199 / 199 / 199 / 199 / 199 / 199 / 199 / 199 / 199 / 199 / 199 / 199 / 199 / 199 / 199 / 199 / 199 / 199 / 199 / 199 / 199 / 199 / 199 / 199 / 199 / 199 / 199 / 199 / 199 / 199 / 199 / 199 / 199 / 199 / 199 / 199 / 199 / 199 / 199 / 199 / 199 / 199 / 199 / 199 / 199 / 199 / 199 / 199 / 199 / 199 / 199 / 199 / 199 / 199 / 199 / 199 / 199 / 199 / 199 / 199 / 199 / 199 / 199 / 199 / 199 / 199 / 199 / 199 / 199 / 199 / 199 / 199 / 199 / 199 / 199 / 199 / 199 / 199 / 199 / 199 / 199 / 199 / 199 / 199 / 199 / 199 / 199 / 199 / 199 / 199 / 199 / 199 / 199 / 199 / 199 / 199 / 199 / 199 / 199 / 199 / 199 / 199 / 199 / 199 / 199 / 199 / 199 / 199 / 199 / 199 / 199 / 199 / 199 / 199 / 199 / 199 / 199 / 199 / 199 / 199 / 199 / 199 / 199 / 199 / 199 / 199 / 199 / 199 / 199 / 199 / 199 / 199 / 199 / 199 / 199 / 199 / 199 / 199 / 199 / 199 / 199 / 199 / 199 / 199 / 199 / 199 / 199 / 199 / 199 / 199 / 199 / 199 / 199 / 199 / 199 / 199 / 199 / 199 / 199 / 199 / 199 / 199 / 199 / 199 / 199 / 199 / 199 / 199 / 199 / 199 / 199 / 199 / 199 / 199 / 199 / 199 / 199 / 199 / 199 / 199 / 199 / 199 / 199 / 199 / 199 / 199 / 199 / 199 / 199 / 199 / 199 / 199 / 199 / 199 / 199 / 199 / 199 / 199 / 199 / 199 / 199 / 199 / 199 / 199 / 199 / 199 / 199 / 199 / 199 | ## Height 28.  Unit. 10.  \$ 521]  erior               | . Al        |
| Steel Fran Ground Arc Cubic Feet. Utility Dep. Dep. Land. 500 Front Area | 139<br>385°<br>S. S. OO Corn. | Rough / 199 / 199 / 199 / 199 / 199 / 199 / 199 / 199 / 199 / 199 / 199 / 199 / 199 / 199 / 199 / 199 / 199 / 199 / 199 / 199 / 199 / 199 / 199 / 199 / 199 / 199 / 199 / 199 / 199 / 199 / 199 / 199 / 199 / 199 / 199 / 199 / 199 / 199 / 199 / 199 / 199 / 199 / 199 / 199 / 199 / 199 / 199 / 199 / 199 / 199 / 199 / 199 / 199 / 199 / 199 / 199 / 199 / 199 / 199 / 199 / 199 / 199 / 199 / 199 / 199 / 199 / 199 / 199 / 199 / 199 / 199 / 199 / 199 / 199 / 199 / 199 / 199 / 199 / 199 / 199 / 199 / 199 / 199 / 199 / 199 / 199 / 199 / 199 / 199 / 199 / 199 / 199 / 199 / 199 / 199 / 199 / 199 / 199 / 199 / 199 / 199 / 199 / 199 / 199 / 199 / 199 / 199 / 199 / 199 / 199 / 199 / 199 / 199 / 199 / 199 / 199 / 199 / 199 / 199 / 199 / 199 / 199 / 199 / 199 / 199 / 199 / 199 / 199 / 199 / 199 / 199 / 199 / 199 / 199 / 199 / 199 / 199 / 199 / 199 / 199 / 199 / 199 / 199 / 199 / 199 / 199 / 199 / 199 / 199 / 199 / 199 / 199 / 199 / 199 / 199 / 199 / 199 / 199 / 199 / 199 / 199 / 199 / 199 / 199 / 199 / 199 / 199 / 199 / 199 / 199 / 199 / 199 / 199 / 199 / 199 / 199 / 199 / 199 / 199 / 199 / 199 / 199 / 199 / 199 / 199 / 199 / 199 / 199 / 199 / 199 / 199 / 199 / 199 / 199 / 199 / 199 / 199 / 199 / 199 / 199 / 199 / 199 / 199 / 199 / 199 / 199 / 199 / 199 / 199 / 199 / 199 / 199 / 199 / 199 / 199 / 199 / 199 / 199 / 199 / 199 / 199 / 199 / 199 / 199 / 199 / 199 / 199 / 199 / 199 / 199 / 199 / 199 / 199 / 199 / 199 / 199 / 199 / 199 / 199 / 199 / 199 / 199 / 199 / 199 / 199 / 199 / 199 / 199 / 199 / 199 / 199 / 199 / 199 / 199 / 199 / 199 / 199 / 199 / 199 / 199 / 199 / 199 / 199 / 199 / 199 / 199 / 199 / 199 / 199 / 199 / 199 / 199 / 199 / 199 / 199 / 199 / 199 / 199 / 199 / 199 / 199 / 199 / 199 / 199 / 199 / 199 / 199 / 199 / 199 / 199 / 199 / 199 / 199 / 199 / 199 / 199 / 199 / 199 / 199 / 199 / 199 / 199 / 199 / 199 / 199 / 199 / 199 / 199 / 199 / 199 / 199 / 199 / 199 / 199 / 199 / 199 / 199 / 199 / 199 / 199 / 199 / 199 / 199 / 199 / 199 / 199 / 199 / 199 / 199 / 199 / 199 / 199 / 199 / 199 / 199 / 199 / 199 / 199 / 199 / 199 | ## Height 28.  Unit. 10.  \$ 521]  erior               | . Al        |
| Steel Fran Ground Arc Cubic Feet. Utility Dep. Dep. Land. 500 Front Area | 139 25 S 00 Corn Unit         | Rough / 199 / 199 / 199 / 199 / 199 / 199 / 199 / 199 / 199 / 199 / 199 / 199 / 199 / 199 / 199 / 199 / 199 / 199 / 199 / 199 / 199 / 199 / 199 / 199 / 199 / 199 / 199 / 199 / 199 / 199 / 199 / 199 / 199 / 199 / 199 / 199 / 199 / 199 / 199 / 199 / 199 / 199 / 199 / 199 / 199 / 199 / 199 / 199 / 199 / 199 / 199 / 199 / 199 / 199 / 199 / 199 / 199 / 199 / 199 / 199 / 199 / 199 / 199 / 199 / 199 / 199 / 199 / 199 / 199 / 199 / 199 / 199 / 199 / 199 / 199 / 199 / 199 / 199 / 199 / 199 / 199 / 199 / 199 / 199 / 199 / 199 / 199 / 199 / 199 / 199 / 199 / 199 / 199 / 199 / 199 / 199 / 199 / 199 / 199 / 199 / 199 / 199 / 199 / 199 / 199 / 199 / 199 / 199 / 199 / 199 / 199 / 199 / 199 / 199 / 199 / 199 / 199 / 199 / 199 / 199 / 199 / 199 / 199 / 199 / 199 / 199 / 199 / 199 / 199 / 199 / 199 / 199 / 199 / 199 / 199 / 199 / 199 / 199 / 199 / 199 / 199 / 199 / 199 / 199 / 199 / 199 / 199 / 199 / 199 / 199 / 199 / 199 / 199 / 199 / 199 / 199 / 199 / 199 / 199 / 199 / 199 / 199 / 199 / 199 / 199 / 199 / 199 / 199 / 199 / 199 / 199 / 199 / 199 / 199 / 199 / 199 / 199 / 199 / 199 / 199 / 199 / 199 / 199 / 199 / 199 / 199 / 199 / 199 / 199 / 199 / 199 / 199 / 199 / 199 / 199 / 199 / 199 / 199 / 199 / 199 / 199 / 199 / 199 / 199 / 199 / 199 / 199 / 199 / 199 / 199 / 199 / 199 / 199 / 199 / 199 / 199 / 199 / 199 / 199 / 199 / 199 / 199 / 199 / 199 / 199 / 199 / 199 / 199 / 199 / 199 / 199 / 199 / 199 / 199 / 199 / 199 / 199 / 199 / 199 / 199 / 199 / 199 / 199 / 199 / 199 / 199 / 199 / 199 / 199 / 199 / 199 / 199 / 199 / 199 / 199 / 199 / 199 / 199 / 199 / 199 / 199 / 199 / 199 / 199 / 199 / 199 / 199 / 199 / 199 / 199 / 199 / 199 / 199 / 199 / 199 / 199 / 199 / 199 / 199 / 199 / 199 / 199 / 199 / 199 / 199 / 199 / 199 / 199 / 199 / 199 / 199 / 199 / 199 / 199 / 199 / 199 / 199 / 199 / 199 / 199 / 199 / 199 / 199 / 199 / 199 / 199 / 199 / 199 / 199 / 199 / 199 / 199 / 199 / 199 / 199 / 199 / 199 / 199 / 199 / 199 / 199 / 199 / 199 / 199 / 199 / 199 / 199 / 199 / 199 / 199 / 199 / 199 / 199 / 199 / 199 / 199 / 199 / 199 / 199 / 199 | Height 28.  Unit                                       | . Al        |