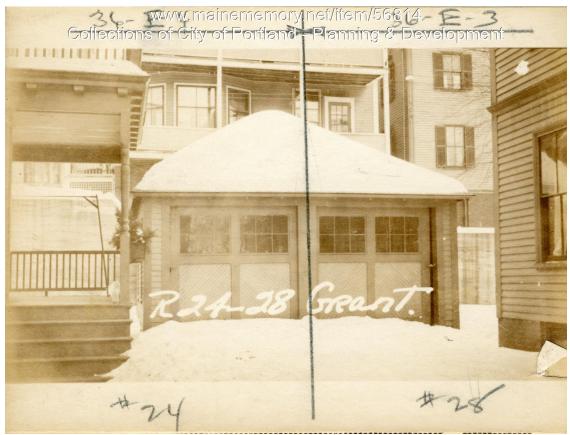

## 1924 Portland Tax Records: 24-26 Grant Street, Portland, 1924

| Owner:           | Harry L. Shur                                 |
|------------------|-----------------------------------------------|
| Address:         | 24-26 Grant Street, Parkside, Portland, Maine |
| Use:             | Garage                                        |
| Local Code:      | Block 36E Lot 4 Book 40 Page 2                |
| MMN item number: | 56814                                         |