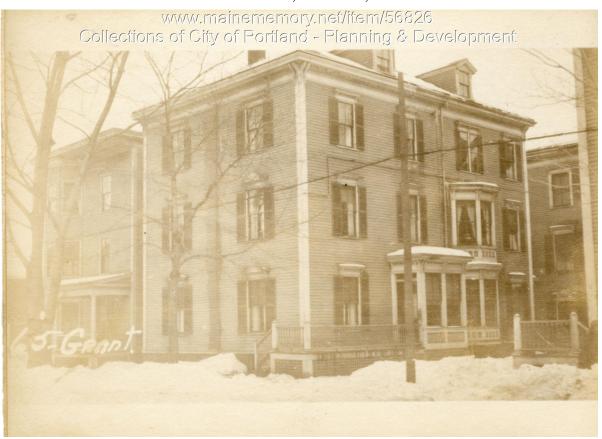

## 1924 Portland Tax Records: 61-67 Grant Street, Portland, 1924

Owner: Estate of Charlotte F. S. Vaill

**Address:** 61-67 Grant Street, Parkside, Portland, Maine

**Use:** Dwelling - Three Family

**Local Code:** Block 48B Lot 16 Book 40 Page 3

MMN item number: 56826

www.mainememory.net 2 of 2