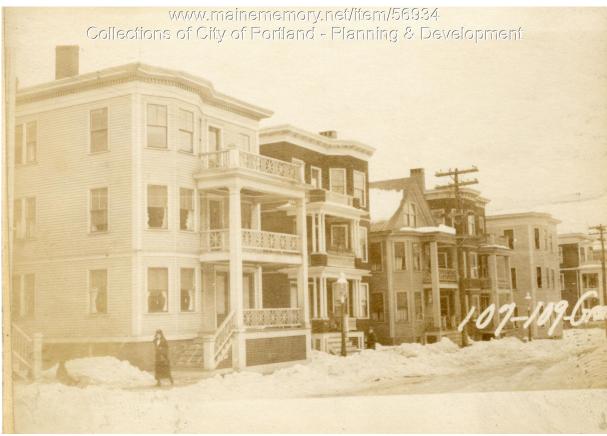

## 1924 Portland Tax Records: 107-109 Grant Street, Portland, 1924

Owner:Frank T. ValentineAddress:107-109 Grant Street, Parkside, Portland, MaineUse:Dwelling - Three FamilyLocal Code:Block 48A Lot 24 Book 40 Page 1MMN item number:56934