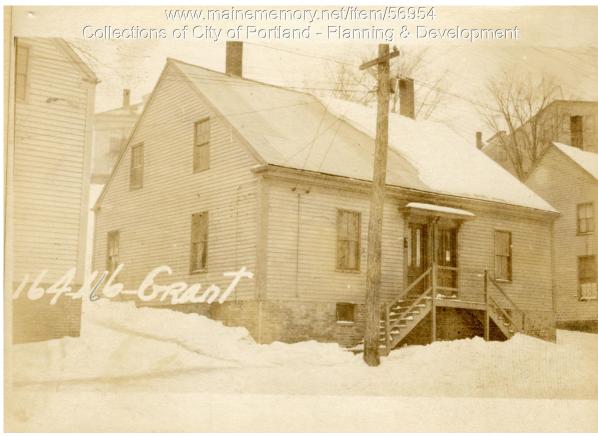

## 1924 Portland Tax Records: 160-170 Grant Street, Portland, 1924

| Owner:           | Nathan Sapoll                                   |
|------------------|-------------------------------------------------|
| Address:         | 160-170 Grant Street, Parkside, Portland, Maine |
| Use:             | Dwelling - Two family                           |
| Local Code:      | Block 53C Lot 9 Book 40 Page 1                  |
| MMN item number: | : 56954                                         |