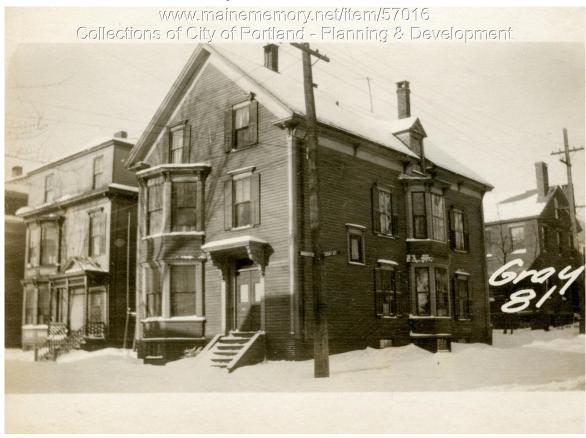

## 1924 Portland Tax Records: 96-98 Gray Street, Portland, 1924

| Owner:           | Heirs Arthur E. Upham                        |
|------------------|----------------------------------------------|
| Address:         | 96-98 Gray Street, West End, Portland, Maine |
| Use:             | Dwelling - Two family                        |
| Local Code:      | Block 57D Lot 35 Book 41 Page 1              |
| MMN item number: | 57016                                        |