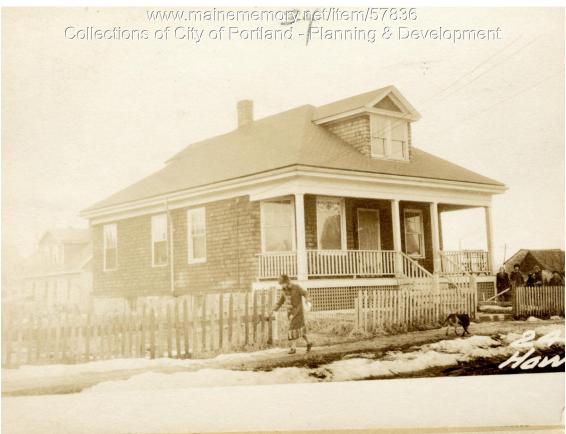

## 1924 Portland Tax Records: 34 Hawthorne Street, Portland, 1924

| Owner:           | Carmela Cipriano                                   |
|------------------|----------------------------------------------------|
| Address:         | 34 Hawthorne Street, East Deering, Portland, Maine |
| Use:             | Dwelling - Single family                           |
| Local Code:      | Block 427D Lot 9 Book 42 Page 1                    |
| MMN item number: | : 57836                                            |