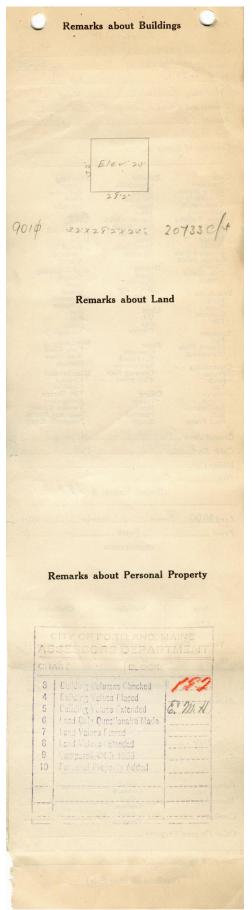

## 1924 Portland Tax Records: 34 Hawthorne Street, Portland, 1924

Porthand, aine Assessment 19 hot 139 Name Cipriano Carmela Owner ... No. 34-26 Street Hawthorne Block 427D Lot Ir Use of Bldg. Assichance. Name. Rentals 25 Age Halas Condition of Repair Acced Exterior Clapboards Siding Shingles Stucco Paper Tapestry Brick Com. Brick Galv. Iron Stone Class Bungalow Single House Two family Three family Plumbing Common Individual Open Set tubs Apartment Store Building Office " Finish Plain Hardwood Factory " Storage " Stables Garage Halls Wood Terrazzo Marble Stone Terra Cotta Concrete Stables Garage, private Garage, public Theatre Club House Cottage Marbie Roof — Roofing Shingle Slate Gravel Prepared Asbestos Flat Hip Gable Dormers 7 Heating Stove Furnace Hot Water Steam Foundation Brick Stone Concrete Pile Light Oil Gas Electric Basement Full Cement Floor Waterproof Windows Plain Glass Wire Glass Shutters Floor Floor Common Hardwood Re-Concrete Concrete Slab Waterproof Shutters Miscellaneous Elevator Sprinkler Fire Escape Refrigerator Vacuum Cleaner Safes and Vaults Telephone Equip. Construction Frame Brick Brick Tile Blocks Stucco Re-Concrete Mill Steel Frame Ceiling Plaster Metal Panelled Rough 901 09-14 6 Height 23' Ground Area . Cubic Feet. 20733 cts. Utility Dep. ... Dep. 50 Per cent. Sound Value, \$ 1866 Land 4500 Corner Allev ..... Interior..... ..... Depth ..... ft Front ..... ----COMPUTATION Multiplier Coefficient Area 4500 4500 Land Value 12 Unit Coefficient Year #135 19 34 Surveyed by Alinet (Remarks on other Side)