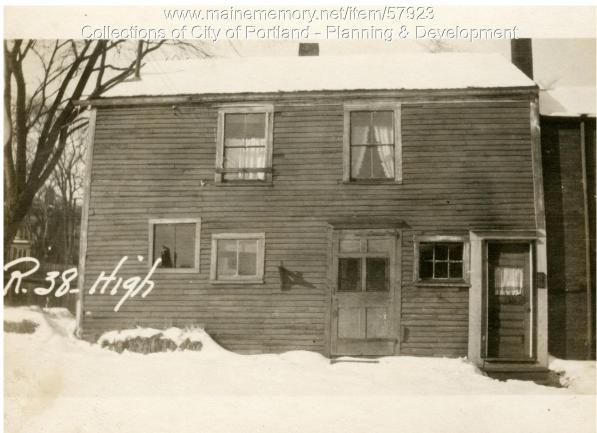

## 1924 Portland Tax Records: 36 High Street (rear), Portland, 1924

aine Portand, Assessment 19 Name Busnell - Iry V Owner Street High No.R-36 Block AAA Use of Bldg. Troching. Name. Tenants and Rooms. Rentals #24 = manthly Age Vary ald Condition of Repair ..... Very Poor Class Bungalow Single House Two family Three family Apartment Store Building Office " Factory " Storage " Stables Garage, public Theatre Club House Cottage Warped frame -retting wood work Exterior Clapboards Siding Shingles Stucco Paper Tapestry Brick Com. Brick Galv. Iron Stone Terra Cotta Concrete Plumbing Common Individual Open Set tubs Finish Plain Hardwood Halls Wood Terrazzo Marble Marble Roof — Roofing Shingle Slate Gravel Prepared Asbestos Flat Hip Gable Dormers Windows Heating Stove Furnace Hot Water Steam Foundation Brick Stone Concrete Pile Light Oil Gas Electric Basement Full Cement Floor Waterproof Windows Plain Glass Wire Glass Shutters Floor Common - da Hardwood Re-Concrete Concrete Slab Waterproof Construction Frame Brick Tile Blocks Stucco Re-Concrete Mill Steel Frame Miscellaneous Ceiling Escape Plaster Metal Panelled Rough and Vaults hone Equip 499 Height Ground Area .... A Cubic Feet. 7.9.8.4 Utility Dep. A. Per cent. Dep. Sound Value, \$ ...... Corner..... ..... Interior ... . Allev Land ... ..... Depth ..... Front ..... COMPUTATION Multiplier Coefficient Area Year Unit Coefficient Land Value 19 Surveyed by Libby + Jolandon (Remarks on other Side)

## 1924 Portland Tax Records: 36 High Street (rear), Portland, 1924

| Owner:           | Ivy J. Buswell                                   |
|------------------|--------------------------------------------------|
| Address:         | 36 High Street (rear), West End, Portland, Maine |
| Use:             | Dwelling - Single family                         |
| Local Code:      | Block 44A Lot 11 Book 42 Page 2                  |
| MMN item number: | 57923                                            |