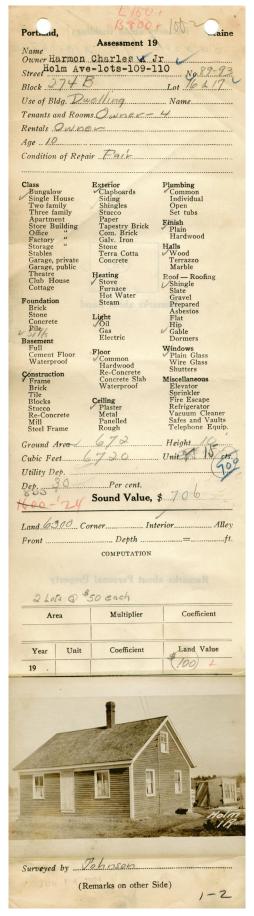

## 1924 Portland Tax Records: 89-93 Holm Avenue, Portland, 1924

**Remarks** about Buildings 672 X28= X10= 67.20 24 16 24 **Remarks** about Land S. S. **Remarks** about Personal Property CITY OF FORTLAND, MAINE ASCE BLOCK Duilding Volumns Checked 3 4C 4 Duilding Values Placed Eudling Values Extended Land Chly Questionaire Made Land Values Fland Land Values Fland Land Values Flanded 5 6

## 1924 Portland Tax Records: 89-93 Holm Avenue, Portland, 1924

Owner:Charles A. HarmonAddress:89-93 Holm Avenue, Nasons Corner, Portland, MaineUse:Dwelling - Single HouseLocal Code:Block 274B Lot 16 Book 43 Page 1MMN item number:58129