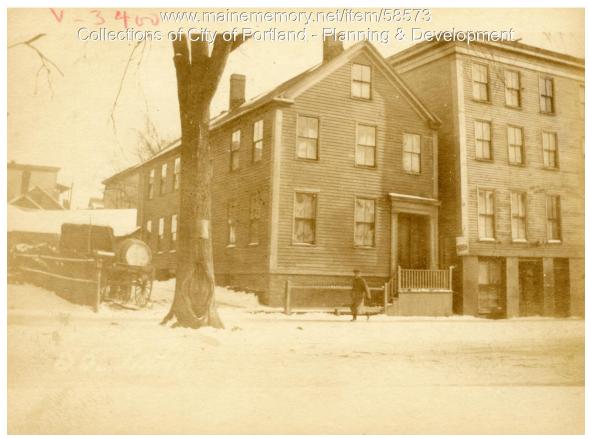

## 1924 Portland Tax Records: 55-57 India Street, Portland, 1924

| <b>Owner:</b>    | Estate of John F. Proctor                     |
|------------------|-----------------------------------------------|
| Address:         | 55-57 India Street, East End, Portland, Maine |
| Use:             | Dwelling - Two family                         |
| Local Code:      | Block 20E Lot 26 Book 44 Page 1               |
| MMN item number: | 58573                                         |