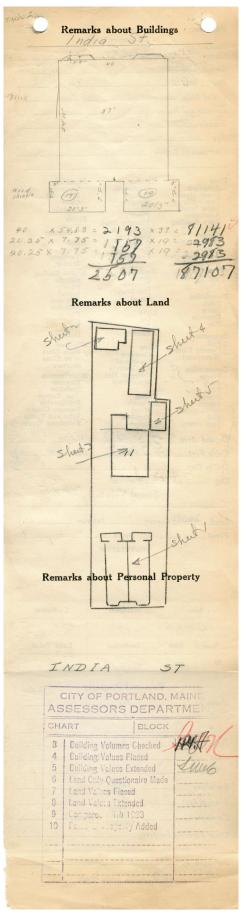

## 1924 Portland Tax Records: 77-81 India Street, Portland, 1924

#1.015 Po.\_\_\_nd, Aaine Assessment 19 Name Owner Weinstein Kate N .... No. 77-81 Street India Block 20 D ......Lot ..... Use of Bldg. .... Name... Tenants and Rooms. S. Janantan Rentals 100 Age 25 1924 Condition of Repair ..... Exterior Clapboards Siding Shingles Stucco Paper Tapperty Brick Com. Brick Galv. Iron Stone Terra Cotta Concrete leating Class Bungalow Single House Two family Three family Plumbing Common Individual Open Set tubs Apartment Store Building Office " Finish / Plain Hardwood Office "Factory " Factory " Storage " Stables Garage, private Garage, public Theatre Club House Cottage Halls Wood Terrazzo Marble Heating Stove Furnace Hot Water Steam Marbie Roof — Roofing Shingle Slate Gravel Prepared Asbestos Flat Hip Gable Dormers Foundation Brick Stone Light Oil Gas Electric Concrete Pile Basement / Full / Cement Floor Waterproof Windows Plain Glass Wire Glass Shutters Floor Common Common Re-Concrete Concrete Slab Waterproof Construction Miscellaneous Elevator Sprinkler Fire Escape Refrigerator Vacuum Cleaner Safes and Vaults Telephone Equip. Frame Brick Bric. Tile Blocks Stucco Re-Concrete Ceiling Plaster Metal Panelled Rough Mill Steel Frame 2507 Height, Ground Area .... 187107 Unit..... Cubic Feet ..... cts Utility Dep. . .....Per cent. Dep. ..... Sound Value, \$ 7665 Land 14859 Corner. Interior. Alley Front ...... Depth ..... .ft. COMPUTATION Coefficient Multiplier Area 8915 859 00 Land Value Unit Coefficient Year 22 30 19 Surveyed by ..... 1024 (Remarks on other Side)