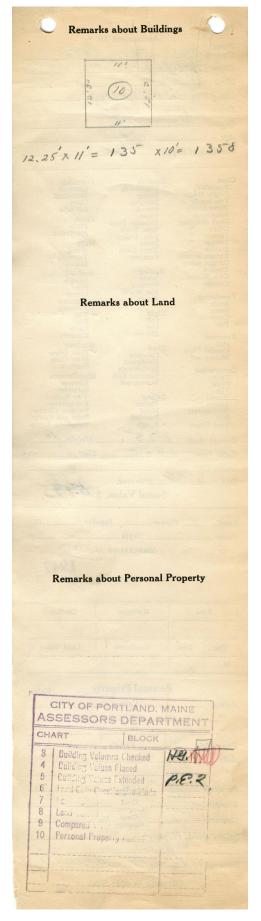

1924 Portland Tax Records: Assessor's Record, 83-85 India Street, Portland, 1924

#2012 Po. nd, Jaine Assessment 19 Name Owner Weinstein Kate Street India No. 83-83 Block 20D 10 Lot ..... Use of Bldg. Shed Starage Name. Tenants and Rooms Idsad by tengui Rentals Dwell + ng Age ..... Exterior Clapboards Siding Shingles Stucco Paper Tapestry Brick Com. Brick Galv. Iron Stone Class Bungalow Single House Two family Three family Plumbing Common Individual Open Set tubs Apartment Store Building Office " Finish Plain Hardwood Office " Factory " Storage " Stables Garage, private Garage, public Theatre Club House Cottage Halls Wood Terrazzo Marble Stone Terra Cotta Concrete Marble Roof - Roofing Shingle Slate Gravel Prepared Asbestos Flat Tapper Hip Gable Dormers Heating Stove Furnace Hot Water Steam Foundation Brick Stone Concrete Pile Light Oil Gas Electric Basement Windows Plain Glass Wire Glass Shutters Floor Common Hardwood Re-Concrete Concrete Slab Waterproof Full Cement Floor Waterproof Construction Frame Brick Tile Blocks Miscellaneous Elevator Sprinkler Fire Escape Refrigerator Vacuum Cleaner Safes and Vaults Telephone Equip. Ceiling Plaster Metal Panelled Rough Stucco Re-Concrete Mill Steel Frame Ground Area 135 10 Height ... .....cts. Cubic Feet 13.50 our 1 .....Per cent. Sound Value, \$ 122 ... Alley Land..... Corner..... Interior ..... ..... Depth ...... .....ft. = Front ..... COMPUTATION Jem 1947 Multiplier Coefficient Area Coefficient Land Value Year Unit 19 **Personal Property** Value ..... No. ..... . \$ Animals ... ..... Female . Dogs, Male ..... Auto ..... 
 Furniture
 Good Common