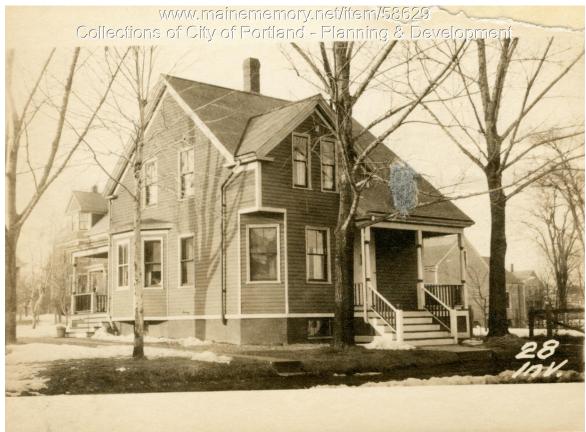

## 1924 Portland Tax Records: 28 Inverness Street, Portland, 1924

| Owner:           | Eunice E. McLellan                                         |
|------------------|------------------------------------------------------------|
| Address:         | 28 Inverness Street, East End, Portland, Maine             |
| Use:             | Dwelling - Single family                                   |
| Local Code:      | Block 168D Lot 16 Book 44 Page 1                           |
| MMN item number: | : 58629                                                    |
| Notes:           | The property was a Block/Lot combination including Lot 17. |