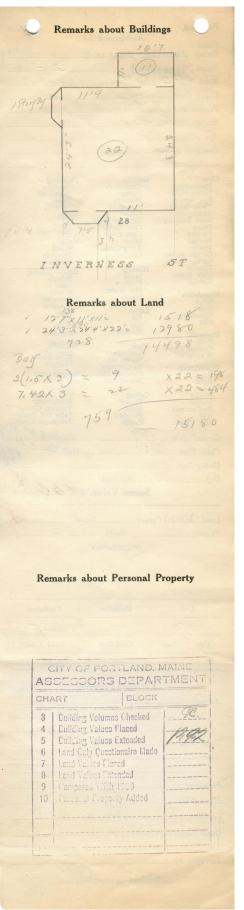

## 1924 Portland Tax Records: 28 Inverness Street, Portland, 1924

B1350 laine Po.\_\_\_nd, Assessment 19 Name Lot 90 Owner McLellan Eunice E Street ... Inverness 22No- 28.4 Block 168 D Lot 16 & 17 Tenants and Rooms 1 Finand 546 Rentals Junonen Age 12 yrst Condition of Repair ...... Class Bungalow Single House Two family Apartment Store Building Office " Factory " Storage " Stables Garage, privat Exterior Clapboards Siding Shingles Stucco Paper Tapestry Brick Com, Brick Galv. Iron Stone Terra Cotta Concrete Plumbing Common Individual Open Set tubs Finish Plain Hardwood Halls Wood Terrazzo Marble Stables Garage, private Garage, public Theatre Club House Cottage Marble Roof — Roofing Shingle Slate Gravel — Prepared Asbestos Flat Hip Dormers Windows Heating Stove Furnace Hot Water Steam Foundation Brick Stone Concrete Pile Light Oil Gas Electric Basement Full Cement Floor Waterproof Windows Plain Glass Wire Glass Shutters Floor Common Hardwood Re-Concrete Concrete Slab Waterproof Construction Frame Brick Tile Blocks Stucco Re-Concrete Mill Steel Frame Shutters Miscellaneous Elevator Sprinkler Fire Escape Refrigerator Vacuum Cleaner Safes and Vaults Telephone Equip Height Ceiling Plaster Metal Panelled Rough Ground Area Unit 20 dts Cubic Feet. 15/80 N Utility Dep. Sound Value, \$ 2125-Alley Land. 10250 Corner. Interior. COMPUTATION Multiplier Coefficient Area Coefficient Land Value 2 Unit Year \$ 615 10 Surveyed by ..... (Remarks on other Side)