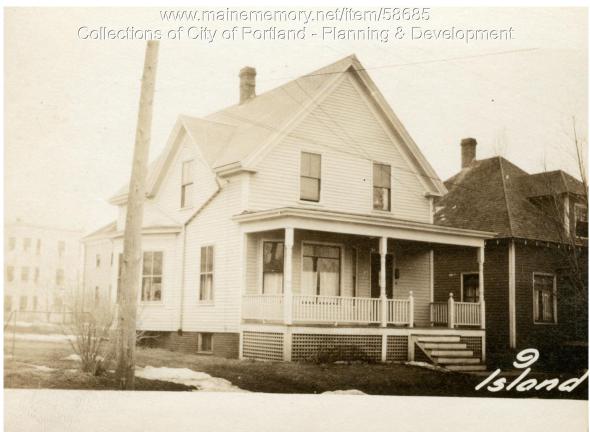

## 1924 Portland Tax Records: 9 Island Avenue, Portland, 1924

Portinid, aine Assessment 19 Name hot 117 Owner Osterberg Gustave W. Street Island and No9 10 Block 431 A Lot 18 V Rentals 25 Age 15 2/10 Condition of Repair L-N-9 Asland ST Class Bungalow Single House Two family Three family Apartment Store Building Office " Factory " Storage Stables Garage, private Garage, public Theatre Club House Cottage Oundaries Exterior Clapboards Siding Shingles Stucco Paper Tapestry Brick Com. Brick Galv. Iron Stone Terra Cotta Concrete Plumbing Common Individual Open Set tubs Finish Plain Hardwood Halls Wood Terrazzo Marble Marble Roof — Roofing Shingle Slate Gravel Prepared Asbestos Flat Hip Gable Dormers Windows Heating Stove Furnace Hot Water Foundation Brick Stone Concrete Pile Steam Light Oil Gas Electric Basement Full Cement Floor Waterproof Floor Common Hardwood Re-Concrete Concrete Slab Waterproof Windows Plain Glass Wire Glass Shutters Construction Frame Brick Tile Blocks Stucco Re-Concrete Mill Steel Frame Shutters Miscellaneous Elevator Sprinkler Fire Escape Refrigerator Vacum Cleaner Safes and Vaults Telephone Equip. Height 24 Ceiling Plaster Metal Panelled Rough 65509-11 Ground Area ... Unit. .cts. Utility Dep. ... Dep. 35 Per cent. Sound Value, \$ 1839 Land. 4750 Corner. ..... Interior..... Alley ft Front ..... Depth ..... ---COMPUTATION Multiplier Coefficient Area 4750 4750 Unit Coefficient Land Value Year 03 4750 # 142 10 Surveyed by (Remarks on other Side)

## 1924 Portland Tax Records: 9 Island Avenue, Portland, 1924

| Owner:           | Gustave W. Osterberg                           |
|------------------|------------------------------------------------|
| Address:         | 9 Island Avenue, East Deering, Portland, Maine |
| Use:             | Dwelling - Single family                       |
| Local Code:      | Block 431A Lot 18 Book 44 Page 1               |
| MMN item number: | 58685                                          |