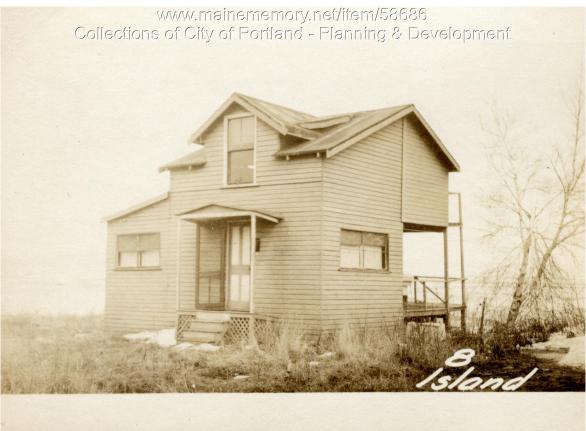

## 1924 Portland Tax Records: 8 Island Avenue, Portland, 1924

Owner:William E. BellAddress:8 Island Avenue, East Deering, Portland, MaineUse:CottageLocal Code:Block 431B Lot 2 Book 44 Page 1MMN item number:58686