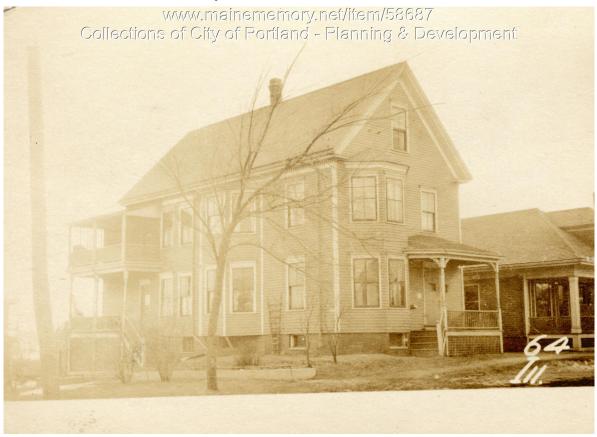

## 1924 Portland Tax Records: 62 Illsley Street, Portland, 1924

| Owner:           | Billings P. Dow                                  |
|------------------|--------------------------------------------------|
| Address:         | 62 Illsley Street, East Deering, Portland, Maine |
| Use:             | Dwelling - Two family                            |
| Local Code:      | Block 167E Lot 11 Book 44 Page 1                 |
| MMN item number: | : 58687                                          |