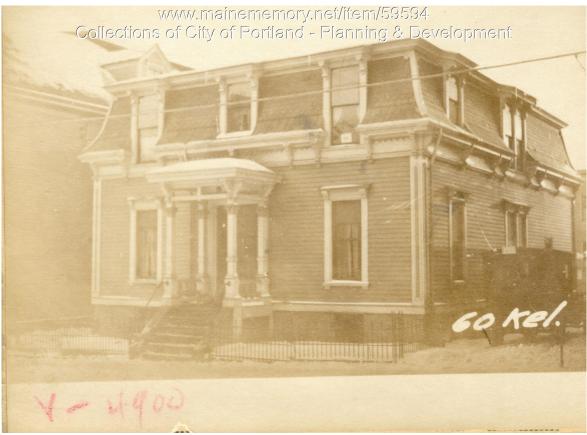

## 1924 Portland Tax Records: 60 Kellogg Street, Portland, 1924

| Owner:           | Sarah Rubinoff                               |
|------------------|----------------------------------------------|
| Address:         | 60 Kellogg Street, East End, Portland, Maine |
| Use:             | Dwelling - Single family                     |
| Local Code:      | Block 17B Lot 9 Book 45 Page 1               |
| MMN item number: | : 59594                                      |