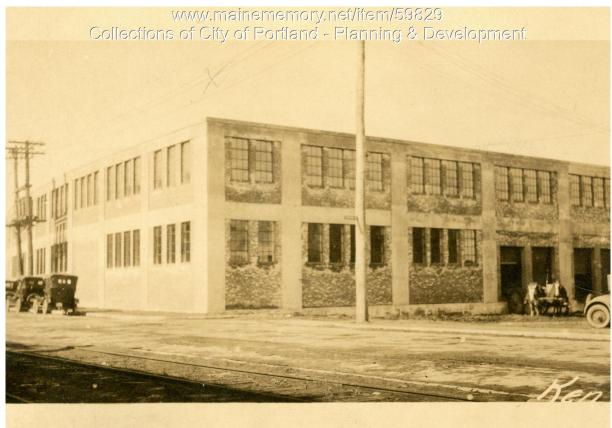

## 1924 Portland Tax Records: 91-105 Kennebec Street, Portland, 1924

| Owner:           | Dartmouth Real Estate Co.                        |
|------------------|--------------------------------------------------|
| Address:         | 91-105 Kennebec Street, Bayside, Portland, Maine |
| Use:             | Warehouse                                        |
| Local Code:      | Block 34J Lot 1 Book 45 Page 1                   |
| MMN item number: | 59829                                            |