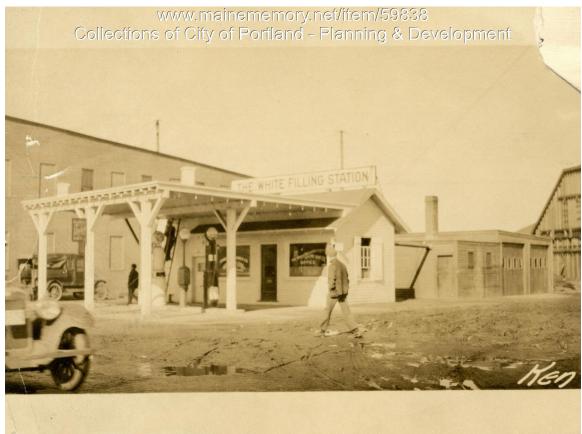

## 1924 Portland Tax Records: 155-163 Kennebec Street, Portland, 1924

| Owner:           | Howard H. Dole                                    |
|------------------|---------------------------------------------------|
| Address:         | 155-163 Kennebec Street, Bayside, Portland, Maine |
| Use:             | Filling station                                   |
| Local Code:      | Block 34C Lot 12 Book 45 Page 3                   |
| MMN item number: | 59838                                             |