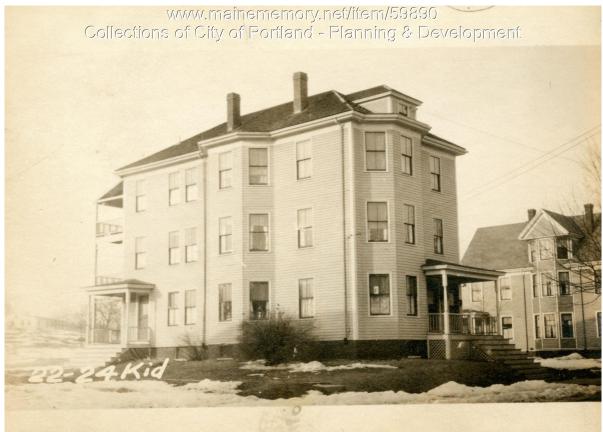

## 1924 Portland Tax Records: 22-24 East Kidder Street, Portland, 1924

| Owner:           | Eben A. Poole                                           |
|------------------|---------------------------------------------------------|
| Address:         | 22-24 East Kidder Street, East Deering, Portland, Maine |
| Use:             | Dwelling - Three Family                                 |
| Local Code:      | Block 168A Lot 6 Book 45 Page 1                         |
| MMN item number: | 59890                                                   |