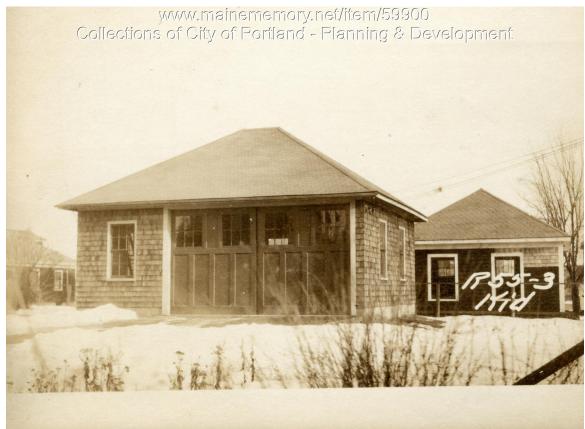

## 1924 Portland Tax Records: 53-55 Kidder Street, Portland, 1924

| Owner:           | Thomas Wilkinson                                   |
|------------------|----------------------------------------------------|
| Address:         | 53-55 Kidder Street, East Deering, Portland, Maine |
| Use:             | Garage                                             |
| Local Code:      | Block 168E Lot 2 Book 45 Page 2                    |
| MMN item number: | : 59900                                            |