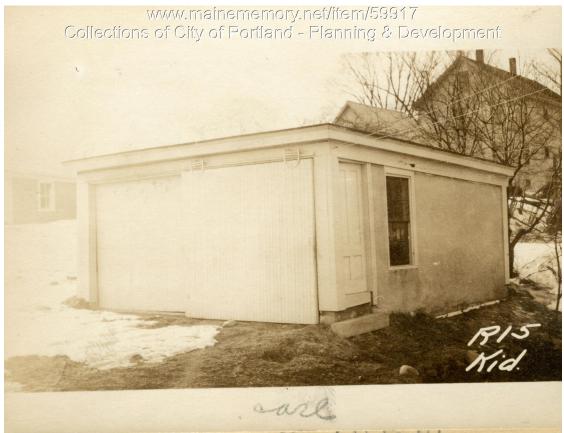

## 1924 Portland Tax Records: 41-45 West Kidder Street, Portland, 1924

| Owner:           | Devisee of Neils A.N. Bruns                          |
|------------------|------------------------------------------------------|
| Address:         | 41-45 West Kidder Street, Back Cove, Portland, Maine |
| Use:             | Garage                                               |
| Local Code:      | Block 168J Lot 1 Book 45 Page 3                      |
| MMN item number: | 59917                                                |