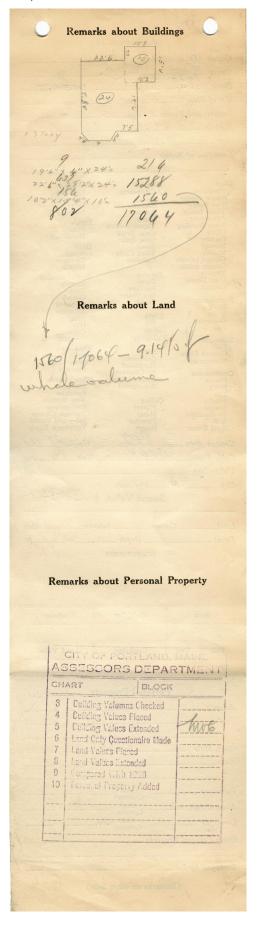

## 1924 Portland Tax Records: 51 West Kidder Street, Portland, 1924

| Name Owner Street Block Use of Blo Tenants as Rentals Condition Class Bungalov Single H Two fam Three fa | lg. Land Room  |                                            | No. 5.                             |
|----------------------------------------------------------------------------------------------------------|----------------|--------------------------------------------|------------------------------------|
| Owner Street Block Use of Block Tenants and Rentals Age Condition Class Bungalov Single H                | lg. Dand Room  | Mils G<br>West<br>Belling                  | No. 5.                             |
| Street                                                                                                   | lg. Dand Room  | Bulling                                    | Lot 5-6-7                          |
| Block                                                                                                    | lg. Dand Room  | Bulling                                    | Lot 5-6-7                          |
| Use of Blo<br>Tenants an<br>Rentals<br>Age<br>Condition<br>Class<br>Bungalov<br>Single H                 | lg. Dand Room  | velling                                    |                                    |
| Tenants and Rentals                                                                                      | nd Room        |                                            |                                    |
| Cenants and Rentals  Age Condition  Class Bungalov Single H                                              | nd Room        | s 1 terber 1                               | Name                               |
| Rentals  Age  Condition  Class  Bungalov Single H                                                        | 892<br>50      | +                                          | 6 Romat Bar                        |
| Class Bungalov Single H                                                                                  | 50             | +                                          |                                    |
| Class Bungalov Single H                                                                                  |                |                                            |                                    |
| lass<br>Bungalov<br>Single H                                                                             | oj Kepa        | Fair                                       |                                    |
| Bungalov<br>Single H                                                                                     | ************** |                                            |                                    |
| Bungalov<br>Single H                                                                                     |                |                                            | TH. 11                             |
| Two fam<br>Three fa                                                                                      | v              | Exterior Clapboards                        | Plumbing<br>Common                 |
| Three fa                                                                                                 | ily            | Clapboards<br>Siding<br>Shingles           | Individual<br>Open                 |
| Apartme                                                                                                  | mily<br>nt     | Stucco<br>Paper                            | Set tubs                           |
| Store Bu<br>Office                                                                                       | ilding         | Tapestry Brick                             | Finish Plain                       |
| Factory                                                                                                  | "              | Com. Brick<br>Galv. Iron                   | Hardwood                           |
| Storage<br>Stables                                                                                       |                | Stone<br>Terra Cotta                       | Halls<br>Wood                      |
| (rarage, 1                                                                                               | private        | Concrete                                   | Terrazzo<br>Marble                 |
| Garage, in<br>Theatre<br>Club Ho                                                                         | , abite        | Heating                                    | Roof - Roofing                     |
| Cottage                                                                                                  | use            | Stove<br>Furnace                           | Shingle<br>Slate                   |
| Foundation                                                                                               |                | Furnace<br>Hot Water<br>Steam              | , Gravel                           |
| Brick<br>Stone                                                                                           | 200            |                                            | Asbestos<br>Flat                   |
| Concrete                                                                                                 |                | Light<br>Oil                               | Flat<br>Hip                        |
|                                                                                                          |                | Gas<br>∠ Electric                          | Gable<br>Dormers                   |
| Full Full                                                                                                |                |                                            | Windows                            |
| Cement<br>Waterpr                                                                                        | Floor          | Floor<br>Common                            | Plain Glass<br>Wire Glass          |
|                                                                                                          |                | Hardwood                                   | Shutters                           |
| Frame                                                                                                    | )II            | Re-Concrete<br>Concrete Slab<br>Waterproof | Miscellaneous<br>Elevator          |
| Brick<br>Tile                                                                                            |                |                                            | Sprinkler<br>Fire Escape           |
| Blocks<br>Stucco                                                                                         |                | Ceiling<br>Plaster                         | Refrigerator                       |
| Re-Conc<br>Mill                                                                                          | rete           | Metal<br>Panelled                          | Vacuum Cleaner<br>Safes and Vaults |
| Steel Fr                                                                                                 | ame            | Rough                                      | Telephone Equip.                   |
| Ground A                                                                                                 | Irea           | 17064                                      | Height 29-101                      |
| Utility De                                                                                               | 40             | Sound Value,                               | \$ 1843                            |
| Land                                                                                                     | Ca             | rner In                                    | teriorAlley                        |
| Front                                                                                                    |                | COMPUTATION                                | = / /                              |
|                                                                                                          |                |                                            |                                    |
|                                                                                                          |                |                                            |                                    |
| Y                                                                                                        | Propert        | ienosof ison                               | Kemniks air                        |
| Ar                                                                                                       | ea             | Multiplier                                 | Coefficient                        |
| Ar                                                                                                       | ea Unit        | Multiplier  Coefficient                    | Coefficient  Land Value            |