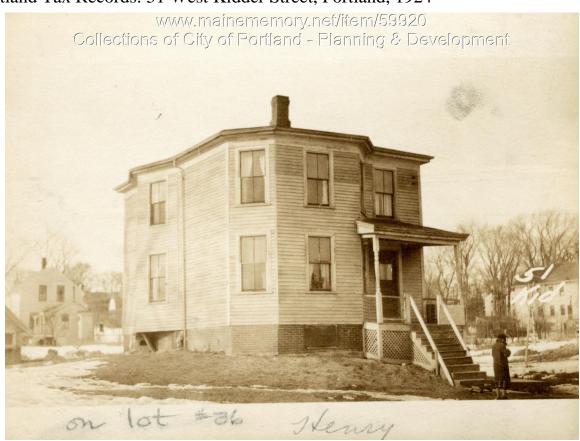

## 1924 Portland Tax Records: 51 West Kidder Street, Portland, 1924

Owner: Devisees of Neils A.N. Bruns

Address: 51 West Kidder Street, Back Cove, Portland, Maine

**Use:** Dwelling - Single family

Local Code: Block 168J Lot 1 Book 45 Page 6

MMN item number: 59920

www.mainememory.net 2 of 2