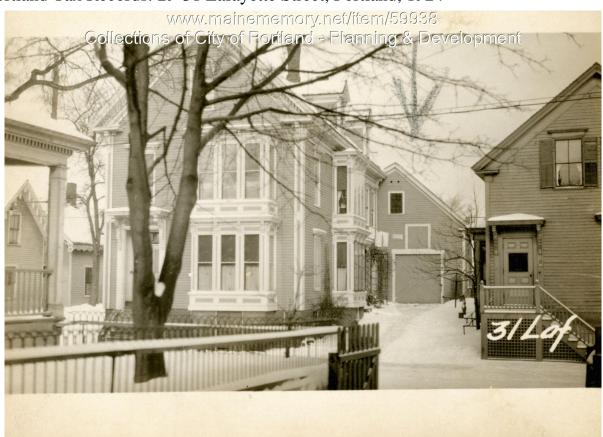

## 1924 Portland Tax Records: 29-31 Lafayette Street, Portland, 1924

Owner: John W. Smith

Address: 29-31 Lafayette Street, East End - Munjoy Hill, Portland, Maine

Use: Barn

**Local Code:** Block 14C Lot 13 Book 45 Page 2

**MMN item number:** 59938

**Notes:** The property owner is noted as being a Civil War Veteran.

www.mainememory.net 2 of 2