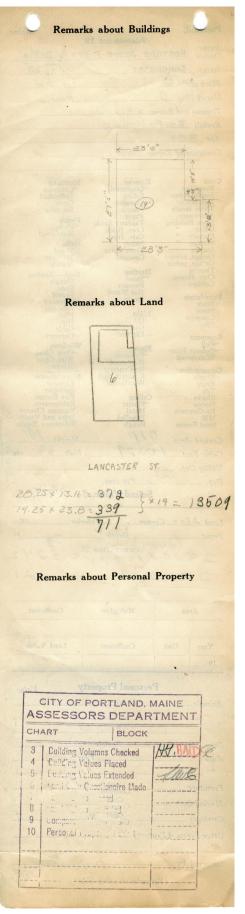

## 1924 Portland Tax Records: 23 Lancaster Street, Portland, 1924

Portrand, maine Assessment 19 Name Owner Reardon James F Hrs & Delia 21 No. 23 Street Lancaster Block 23 CH Lot le Use of Bldg. D .. Name... Tenants and Rooms 2 t12 Mee. MS Rentals 32 Penmer Age 3.5.+ Condition of Repair .F.a. 1. Exterior Clapboards Siding Shingles Stucco Paper Tapestry Brick Com. Brick Galv. Iron Stone Class Bungalow Single House —Two family Three family Apartment Store Building Office " Plumbing Common Individual Open Set tubs Finish Plain Hardwood Factory " Storage " Stables Halls Wood Terrazzo Marble Stone Terra Cotta Concrete Garage, private Garage, public Marbie Recof — Roofing Shingle Slate Gravel –Prepared Asbestos Flat Hip –Gable Dormers Heating Stove Furnace Hot Water Steam Theatre Club House Cottage Foundation Brick Stone Concrete Pile Light Oil Gas Electric Basement Full Cement Floor Waterproof Windows Plain Glass Wire Glass Shutters Floor Common Hardwood Re-Concrete Concrete Slab Waterproof Construction Frame Brick Tile Blocks Miscellaneous Elevator Sprinkler Fire Escape Refrigerator Vacuum Cleaner Safes and Vaults Telephone Equip. Ceiling Plaster Metal Panelled Rough Stucco Re-Concrete Mill Steel Frame Height 191 711 Ground Area .... Unit. 10 Cubic Feet 13509 Utility Dep. 55 ......Per cent. Dep. ..... Sound Value, \$ 214 Land 2800 Corner ...... Interior ..... Alley Front \_\_\_\_\_ Depth \_\_\_\_\_ .....ft. 800×108×108 -242 2 500 × 03 2000 0 121 Coefficient Multiplier Area Land Value Year Unit Coefficient 19 Went Surveyed by ..... (Remarks on other Side)