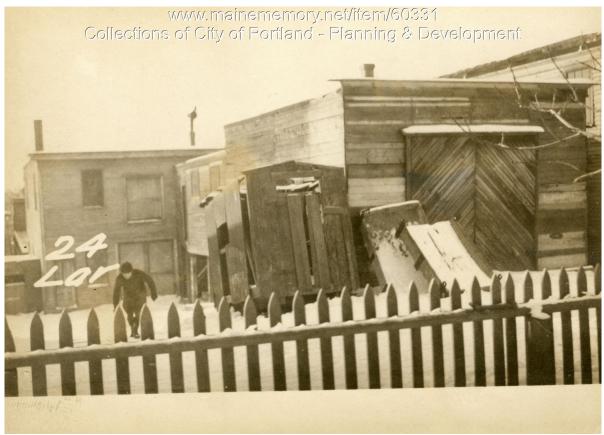

## 1924 Portland Tax Records: 24-26 Larch Street, Portland, 1924

Owner:Nellie A. MahoneyAddress:24-26 Larch Street, East End, Portland, MaineUse:StorageLocal Code:Block 13J Lot 7 Book 46 Page 1MMN item number:60331