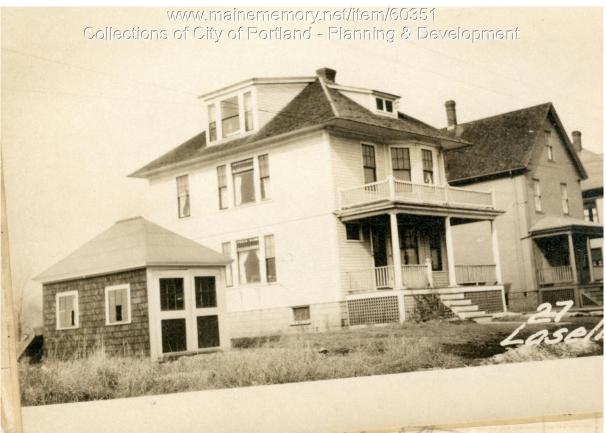

## 1924 Portland Tax Records: 27 Lassell Street, Portland, 1924

| Owner:           | Benjamin Hall                                     |
|------------------|---------------------------------------------------|
| Address:         | 27 Lassell Street, Libbytown, Portland, Maine     |
| Use:             | Dwelling - Two family                             |
| Local Code:      | Block 191C Lot 7 Book 46 Page 1                   |
| MMN item number: | 60351                                             |
| Notes:           | The property was also owned by Perley B. Sanborn. |