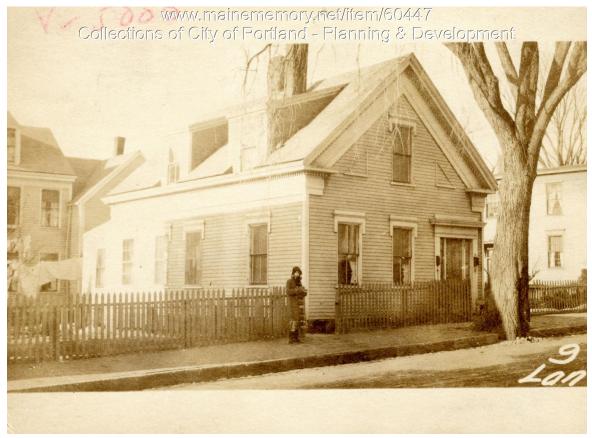

## 1924 Portland Tax Records: 9-11 Lancaster Street, Portland, 1924

| Owner:           | Devisees of Ella M. Maddox                      |
|------------------|-------------------------------------------------|
| Address:         | 9-11 Lancaster Street, Bayside, Portland, Maine |
| Use:             | Dwelling - Three Family                         |
| Local Code:      | Block 23B Lot 19 Book 46 Page 1                 |
| MMN item number: | : 60447                                         |